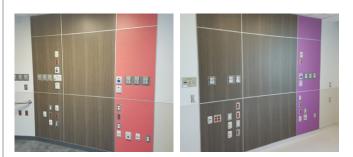

## WUMC CAMPUS RENEWAL PROJECT **BARNES-JEWISH HOSPITAL NORTH**

St. Louis, Missouri

**Casework Series:** Millwork:

1200 Tradition WallScapes by Stevens Wood Veneer Lobby Panels, PLAM Wall Panels, Allure (NUDO) Wall Panel Systems, Headwall/ Footwall Panel Systems, Stone Lobby Desks, Nurse Stations, Reception Desks, Custom PPE Cabinets/Patient Wardrobe Units/Dining Benches, Wood Handrail, Solid Surface Cabinets/Door Jambs