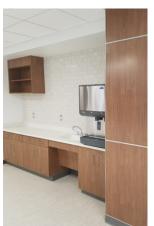

## WUMC CAMPUS RENEWAL PROJECT **BARNES-JEWISH HOSPITAL NORTH**

St. Louis, Missouri

**Casework Series:** Millwork:

1200 Tradition WallScapes by Stevens Wood Veneer Lobby Panels, PLAM Wall Panels, Allure (NUDO) Wall Panel Systems, Headwall/ Footwall Panel Systems, Stone Lobby Desks, Nurse Stations, Reception Desks, Custom PPE Cabinets/Patient Wardrobe Units/Dining Benches, Wood Handrail, Solid Surface Cabinets/Door Jambs