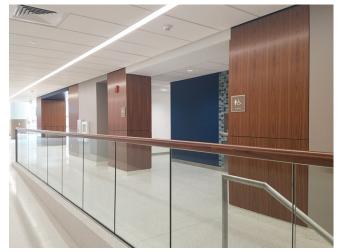

## WUMC CAMPUS RENEWAL PROJECT **BARNES-JEWISH HOSPITAL NORTH**

St. Louis, Missouri

**Casework Series:** Millwork:

1200 Tradition WallScapes by Stevens Wood Veneer Lobby Panels, PLAM Wall Panels, Allure (NUDO) Wall Panel Systems, Headwall/ Footwall Panel Systems, Stone Lobby Desks, Nurse Stations, Reception Desks, Custom PPE Cabinets/Patient Wardrobe Units/Dining Benches, Wood Handrail, Solid Surface Cabinets/Door Jambs