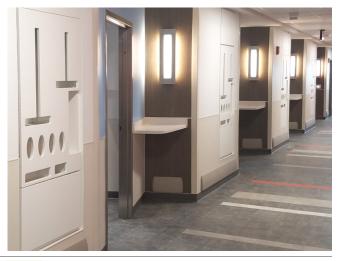

## WUMC CAMPUS RENEWAL PROJECT **BARNES-JEWISH HOSPITAL NORTH**

St. Louis, Missouri

**Casework Series:** Millwork:

1200 Tradition WallScapes by Stevens Wood Veneer Lobby Panels, PLAM Wall Panels, Allure (NUDO) Wall Panel Systems, Headwall/ Footwall Panel Systems, Stone Lobby Desks, Nurse Stations, Reception Desks, Custom PPE Cabinets/Patient Wardrobe Units/Dining Benches, Wood Handrail, Solid Surface Cabinets/Door Jambs