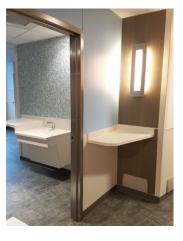

## WUMC CAMPUS RENEWAL PROJECT **BARNES-JEWISH HOSPITAL NORTH**

St. Louis, Missouri

**Casework Series:** Millwork:

1200 Tradition WallScapes by Stevens Wood Veneer Lobby Panels, PLAM Wall Panels, Allure (NUDO) Wall Panel Systems, Headwall/ Footwall Panel Systems, Stone Lobby Desks, Nurse Stations, Reception Desks, Custom PPE Cabinets/Patient Wardrobe Units/Dining Benches, Wood Handrail, Solid Surface Cabinets/Door Jambs