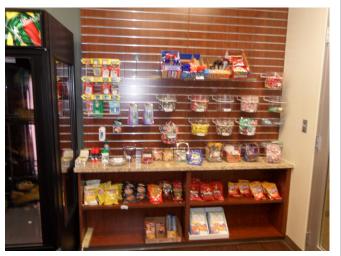

**Casework Series:** 1450 Modern (postform)

WallScapes by Stevens Wall Panels, Millwork:

Profile Wall Desks, Nurse's Stations,

Gift Shop Fixtures

Architect: Birchfield Penuel Architects

Construction Manager: Hoar Inc.