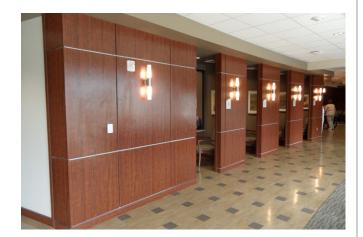

**Casework Series:** 1450 Modern (postform)

WallScapes by Stevens Wall Panels, Millwork:

Profile Wall Desks, Nurse's Stations,

Gift Shop Fixtures

Architect: Birchfield Penuel Architects

Construction Manager: Hoar Inc.