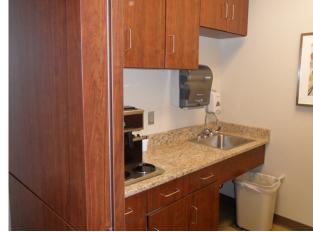

**Casework Series:** 1450 Modern (postform)

WallScapes by Stevens Wall Panels, Millwork:

Profile Wall Desks, Nurse's Stations,

Gift Shop Fixtures

Architect: Birchfield Penuel Architects

Construction Manager: Hoar Inc.