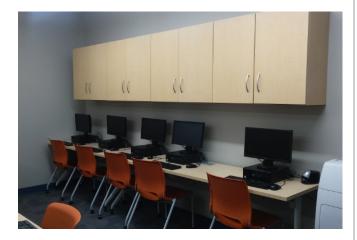

## ST. JOSEPH CATHOLIC SCHOOL

Olney, Illinois

| Casework Series:                                    | 1100 Tradition<br>4400 A-tech Classic (laboratory)    |
|-----------------------------------------------------|-------------------------------------------------------|
| Architect:<br>General Contractor:<br>Stevens Direct | BLDD Architects, Inc.<br>K. Wohltman Construction Co. |
| Project Value:<br>Installed:                        | \$92,656<br>2016                                      |
|                                                     |                                                       |