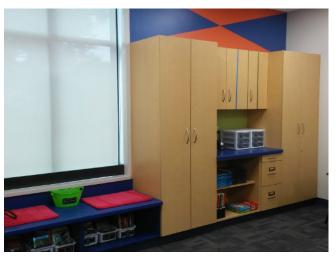

## ST. JOSEPH CATHOLIC SCHOOL

Olney, Illinois

| Casework Series:                                    | 1100 Tradition<br>4400 A-tech Classic (laboratory)    |
|-----------------------------------------------------|-------------------------------------------------------|
| Architect:<br>General Contractor:<br>Stevens Direct | BLDD Architects, Inc.<br>K. Wohltman Construction Co. |
| Project Value:<br>Installed:                        | \$92,656<br>2016                                      |
|                                                     |                                                       |