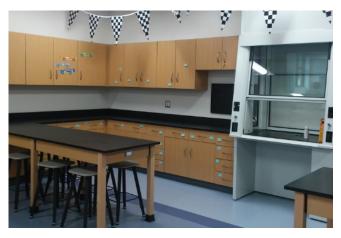

## ST. JOSEPH CATHOLIC SCHOOL

Olney, Illinois

| Casework Series:                                    | 1100 Tradition<br>4400 A-tech Classic (laboratory)    |
|-----------------------------------------------------|-------------------------------------------------------|
| Architect:<br>General Contractor:<br>Stevens Direct | BLDD Architects, Inc.<br>K. Wohltman Construction Co. |
| Project Value:<br>Installed:                        | \$92,656<br>2016                                      |
|                                                     |                                                       |