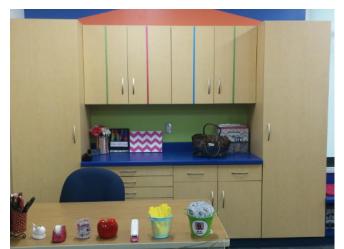

## ST. JOSEPH CATHOLIC SCHOOL

Olney, Illinois

| Casework Series:                                    | 1100 Tradition<br>4400 A-tech Classic (laboratory)    |
|-----------------------------------------------------|-------------------------------------------------------|
| Architect:<br>General Contractor:<br>Stevens Direct | BLDD Architects, Inc.<br>K. Wohltman Construction Co. |
| Project Value:<br>Installed:                        | \$92,656<br>2016                                      |
|                                                     |                                                       |