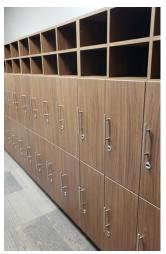

## SIU MEDICAL OFFICE BUILDING

Carbondale, Illinois

Casework Series: 1200 Tradition

Millwork: Nurse Stations, WallScapes by Stevens

Plastic Laminate Wall Panels, Lobby Reception Counter with Wing Walls, Lobby Wheelchair Storage Rack, Plastic

Laminate Lockers

**Architect:** The Lawrence Group Architects

Construction Manager: Alberici Healthcare LLC

**Stevens Medical** 

Project Value: >\$350,000 Installed: 2019

MADE IN THE USA SINCE 1956