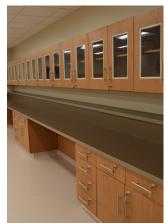

## SIU MEDICAL OFFICE BUILDING

Carbondale, Illinois

Casework Series: 1200 Tradition

Millwork: Nurse Stations, WallScapes by Stevens

Plastic Laminate Wall Panels, Lobby Reception Counter with Wing Walls, Lobby Wheelchair Storage Rack, Plastic

Laminate Lockers

**Architect:** The Lawrence Group Architects

Construction Manager: Alberici Healthcare LLC

**Stevens Medical** 

Project Value: >\$350,000 Installed: 2019

MADE IN THE USA SINCE 1956