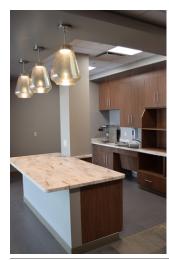

## SIU MEDICAL OFFICE BUILDING

Carbondale, Illinois

Casework Series: 1200 Tradition

Millwork: Nurse Stations, WallScapes by Stevens

Plastic Laminate Wall Panels, Lobby Reception Counter with Wing Walls, Lobby Wheelchair Storage Rack, Plastic

Laminate Lockers

**Architect:** The Lawrence Group Architects

Construction Manager: Alberici Healthcare LLC

**Stevens Medical** 

Project Value: >\$350,000 Installed: 2019

MADE IN THE USA SINCE 1956