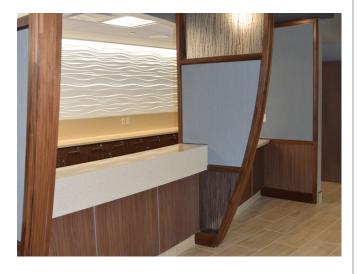

## SIU MEDICAL OFFICE BUILDING

Carbondale, Illinois

Casework Series: 1200 Tradition

Millwork: Nurse Stations, WallScapes by Stevens

Plastic Laminate Wall Panels, Lobby Reception Counter with Wing Walls, Lobby Wheelchair Storage Rack, Plastic

Laminate Lockers

**Architect:** The Lawrence Group Architects

Construction Manager: Alberici Healthcare LLC

**Stevens Medical** 

Project Value: >\$350,000 Installed: 2019

MADE IN THE USA SINCE 1956