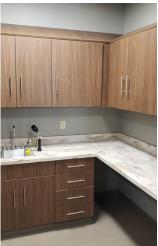

## SIU MEDICAL OFFICE BUILDING

Carbondale, Illinois

Casework Series: 1200 Tradition

Millwork: Nurse Stations, WallScapes by Stevens

Plastic Laminate Wall Panels, Lobby Reception Counter with Wing Walls, Lobby Wheelchair Storage Rack, Plastic

Laminate Lockers

**Architect:** The Lawrence Group Architects

Construction Manager: Alberici Healthcare LLC

**Stevens Medical** 

Project Value: >\$350,000 Installed: 2019

MADE IN THE USA SINCE 1956