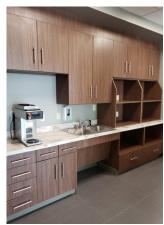

## SIU MEDICAL OFFICE BUILDING

Carbondale, Illinois

Casework Series: 1200 Tradition

Millwork: Nurse Stations, WallScapes by Stevens

Plastic Laminate Wall Panels, Lobby Reception Counter with Wing Walls, Lobby Wheelchair Storage Rack, Plastic

Laminate Lockers

**Architect:** The Lawrence Group Architects

Construction Manager: Alberici Healthcare LLC

**Stevens Medical** 

Project Value: >\$350,000 Installed: 2019

MADE IN THE USA SINCE 1956