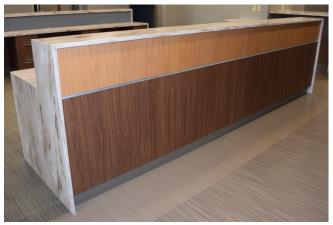

## SIU MEDICAL OFFICE BUILDING

Carbondale, Illinois

Casework Series: 1200 Tradition

Millwork: Nurse Stations, WallScapes by Stevens

Plastic Laminate Wall Panels, Lobby Reception Counter with Wing Walls, Lobby Wheelchair Storage Rack, Plastic

Laminate Lockers

**Architect:** The Lawrence Group Architects

Construction Manager: Alberici Healthcare LLC

**Stevens Medical** 

Project Value: >\$350,000 Installed: 2019

MADE IN THE USA SINCE 1956