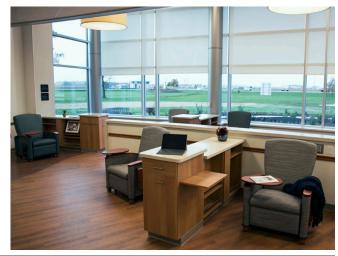

## COMMERCIAL CABINETRY AND MILLWORK LABORATORY CABINETRY AND SPECIALTIES

- Education
- Healthcare
- Furniture
- Band and Music
- Laboratory

| Casework Series:<br>Millwork:                          | 1200 Tradition<br>Exam Room Benches, WallScapes by<br>Stevens Corridor Veneer Wall Panels,<br>Reception Desks, Nurse Stations,<br>Infusion Bay Nurse Servers |
|--------------------------------------------------------|--------------------------------------------------------------------------------------------------------------------------------------------------------------|
| Architect:<br>Construction Manager:<br>Stevens Medical | BSA Lifestructures<br>S.M. Wilson & Co.                                                                                                                      |