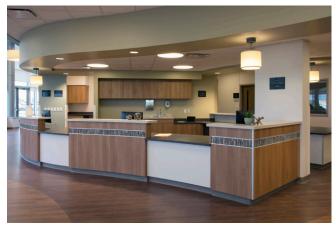

## COMMERCIAL CABINETRY AND MILLWORK LABORATORY CABINETRY AND SPECIALTIES

- Education
- Healthcare
- Furniture
- Band and Music
- Laboratory

| Casework Series:<br>Millwork:                          | 1200 Tradition<br>Exam Room Benches, WallScapes by<br>Stevens Corridor Veneer Wall Panels,<br>Reception Desks, Nurse Stations,<br>Infusion Bay Nurse Servers |
|--------------------------------------------------------|--------------------------------------------------------------------------------------------------------------------------------------------------------------|
| Architect:<br>Construction Manager:<br>Stevens Medical | BSA Lifestructures<br>S.M. Wilson & Co.                                                                                                                      |