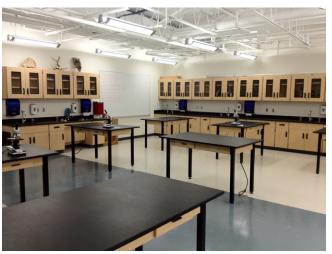

## PEQUOT LAKES MIDDLE AND HIGH SCHOOL

Pequot Lakes, Minnesota

10

| Casework Series:<br>Millwork: | 1200 Tradition<br>4400 A-tech Classic (laboratory)<br>Solid Surface Countertops<br>Media Center Desks |
|-------------------------------|-------------------------------------------------------------------------------------------------------|
| Architect:                    | Wold Architects and Engineers                                                                         |
| General Contractor:           | Donlar Construction Company                                                                           |
| Stevens Dealer:               | Lance Service                                                                                         |