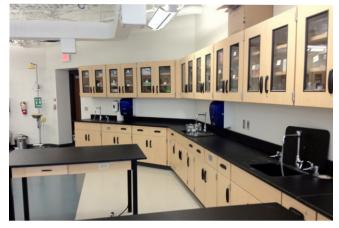

## PEQUOT LAKES MIDDLE AND HIGH SCHOOL

Pequot Lakes, Minnesota

10

| Casework Series:<br>Millwork: | 1200 Tradition<br>4400 A-tech Classic (laboratory)<br>Solid Surface Countertops<br>Media Center Desks |
|-------------------------------|-------------------------------------------------------------------------------------------------------|
| Architect:                    | Wold Architects and Engineers                                                                         |
| General Contractor:           | Donlar Construction Company                                                                           |
| Stevens Dealer:               | Lance Service                                                                                         |