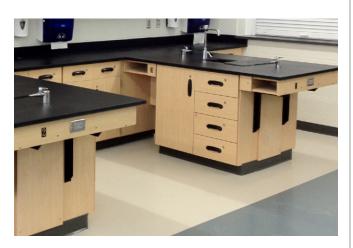

## PEQUOT LAKES MIDDLE AND HIGH SCHOOL

Pequot Lakes, Minnesota

10

| Casework Series:<br>Millwork: | 1200 Tradition<br>4400 A-tech Classic (laboratory)<br>Solid Surface Countertops<br>Media Center Desks |
|-------------------------------|-------------------------------------------------------------------------------------------------------|
| Architect:                    | Wold Architects and Engineers                                                                         |
| General Contractor:           | Donlar Construction Company                                                                           |
| Stevens Dealer:               | Lance Service                                                                                         |