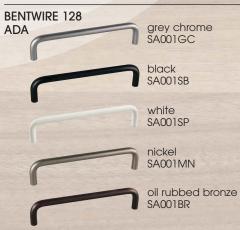

## **Stainless Steel Collection BENTWIRE 128** ADA stainless steel SA001SS **BAR 128** stainless steel ADA SA019SS Artisan Collection **MODIFIED BAR 128** nickel ADA SA015MN oil rubbed bronze SA015BR CURVED BAR 128 ADA nickel SA018MN **Studio Collection** SEMI-RECESSED PLASTIC 128 grey SA011RG black SA011RB **RECESSED FLAT METAL 128** nickel SA012RN Antimicrobial Collection **BENTWIRE 128** ADA copper SA020AC