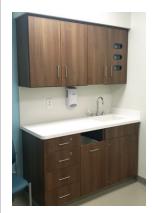

## OSF HEALTHCARE BLOOMINGTON MEDICAL OFFICE BUILDING

Bloomington, Illinois

Casework Series: 1200 Tradition

Millwork: Reception Desks, Nurse Team Stations,

Solid Surface Wall Protection Panels, Blood Draw Stations, 3form Decorative Paneling, Stainless Steel Base Materials