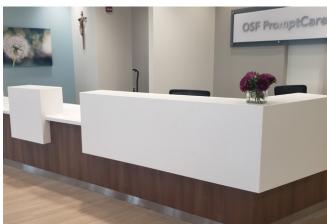

## OSF HEALTHCARE BLOOMINGTON MEDICAL OFFICE BUILDING

Bloomington, Illinois

Casework Series: 1200 Tradition

Millwork: Reception Desks, Nurse Team Stations,

Solid Surface Wall Protection Panels, Blood Draw Stations, 3form Decorative Paneling, Stainless Steel Base Materials