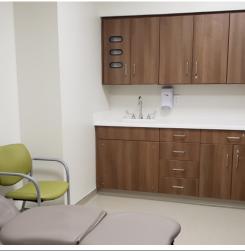

## OSF HEALTHCARE BLOOMINGTON MEDICAL OFFICE BUILDING

Bloomington, Illinois

Casework Series: 1200 Tradition

Millwork: Reception Desks, Nurse Team Stations,

Solid Surface Wall Protection Panels, Blood Draw Stations, 3form Decorative Paneling, Stainless Steel Base Materials

Architect: BSA Lifestructures

General Contractor: Core Construction Services of Illinois

Stevens Medical

Project Value: \$350,000 Installed: 2019

MADE IN THE USA SINCE 1956

stevensadvantage.com