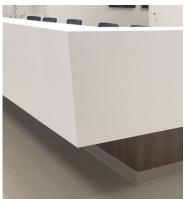

## OSF HEALTHCARE BLOOMINGTON MEDICAL OFFICE BUILDING

Bloomington, Illinois

Casework Series: 1200 Tradition

Millwork: Reception Desks, Nurse Team Stations,

Solid Surface Wall Protection Panels, Blood Draw Stations, 3form Decorative Paneling, Stainless Steel Base Materials