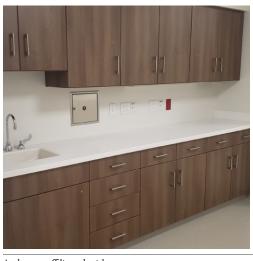

## OSF HEALTHCARE BLOOMINGTON MEDICAL OFFICE BUILDING

Bloomington, Illinois

Casework Series: 1200 Tradition

Millwork: Reception Desks, Nurse Team Stations,

Solid Surface Wall Protection Panels, Blood Draw Stations, 3form Decorative Paneling, Stainless Steel Base Materials

Architect: BSA Lifestructures

General Contractor: Core Construction Services of Illinois

Stevens Medical

Project Value: \$350,000 Installed: 2019

MADE IN THE USA SINCE 1956

stevensadvantage.com