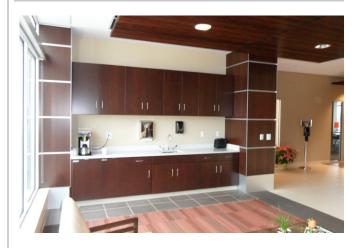

## MIDLAND STATES BANK HEADQUARTERS

Effingham, Illinois

and the second

| Casework Series:<br>Millwork:                       | 1200 Tradition (laminate)<br>4700 Wood (wood veneer)<br>Reception Desks, WallScapes by<br>Stevens Wood Veneer Wall Panels and<br>Column Covers, Fireplace Surrounds,<br>Quartz Tops, Corian Window Sills |
|-----------------------------------------------------|----------------------------------------------------------------------------------------------------------------------------------------------------------------------------------------------------------|
| Architect:<br>General Contractor:<br>Stevens Direct | The Redmond Company<br>AKRA Builders, Inc.                                                                                                                                                               |
| Project Value:<br>Installed:                        | \$307,000<br>2011                                                                                                                                                                                        |