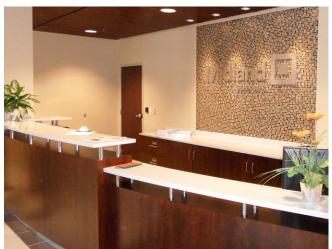

## MIDLAND STATES BANK HEADQUARTERS

Effingham, Illinois

and the second

| Casework Series:<br>Millwork:                       | 1200 Tradition (laminate)<br>4700 Wood (wood veneer)<br>Reception Desks, WallScapes by<br>Stevens Wood Veneer Wall Panels and<br>Column Covers, Fireplace Surrounds,<br>Quartz Tops, Corian Window Sills |
|-----------------------------------------------------|----------------------------------------------------------------------------------------------------------------------------------------------------------------------------------------------------------|
| Architect:<br>General Contractor:<br>Stevens Direct | The Redmond Company<br>AKRA Builders, Inc.                                                                                                                                                               |
| Project Value:<br>Installed:                        | \$307,000<br>2011                                                                                                                                                                                        |