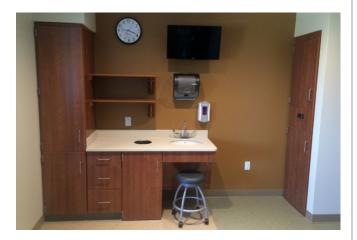

## **MEMORIAL HOSPITAL EAST**

Shiloh, Illinois

10

| Casework Series:<br>Millwork: | 1200 Tradition<br>Nurse Stations, Reception Counters,<br>Lobby Desk, Plastic Laminate Lockers,<br>Gift Shop Display Bases and Slatwall |
|-------------------------------|----------------------------------------------------------------------------------------------------------------------------------------|
| Architect:                    | HDR Architecture, Inc.                                                                                                                 |
| General Contractor:           | Holland Construction / Pepper                                                                                                          |
| Stevens Medical               | Construction Joint Venture                                                                                                             |
| Project Value:                | \$1,300,000                                                                                                                            |
| Installed:                    | 2015                                                                                                                                   |