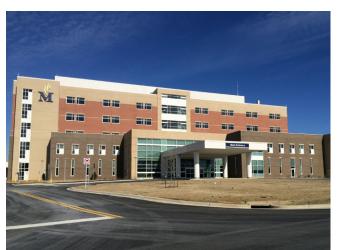

## **MEMORIAL HOSPITAL EAST**

Shiloh, Illinois

10

| Casework Series:<br>Millwork: | 1200 Tradition<br>Nurse Stations, Reception Counters,<br>Lobby Desk, Plastic Laminate Lockers,<br>Gift Shop Display Bases and Slatwall |
|-------------------------------|----------------------------------------------------------------------------------------------------------------------------------------|
| Architect:                    | HDR Architecture, Inc.                                                                                                                 |
| General Contractor:           | Holland Construction / Pepper                                                                                                          |
| Stevens Medical               | Construction Joint Venture                                                                                                             |
| Project Value:                | \$1,300,000                                                                                                                            |
| Installed:                    | 2015                                                                                                                                   |