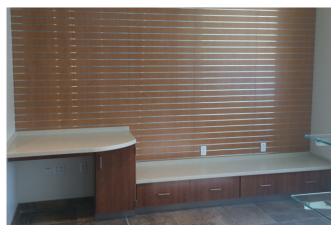

## **MEMORIAL HOSPITAL EAST**

Shiloh, Illinois

10

| Casework Series:<br>Millwork: | 1200 Tradition<br>Nurse Stations, Reception Counters,<br>Lobby Desk, Plastic Laminate Lockers,<br>Gift Shop Display Bases and Slatwall |
|-------------------------------|----------------------------------------------------------------------------------------------------------------------------------------|
| Architect:                    | HDR Architecture, Inc.                                                                                                                 |
| General Contractor:           | Holland Construction / Pepper                                                                                                          |
| Stevens Medical               | Construction Joint Venture                                                                                                             |
| Project Value:                | \$1,300,000                                                                                                                            |
| Installed:                    | 2015                                                                                                                                   |