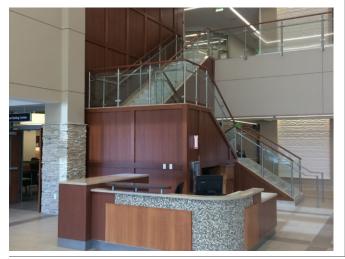

## **MEMORIAL HOSPITAL EAST**

Shiloh, Illinois

10

| Casework Series:<br>Millwork: | 1200 Tradition<br>Nurse Stations, Reception Counters,<br>Lobby Desk, Plastic Laminate Lockers,<br>Gift Shop Display Bases and Slatwall |
|-------------------------------|----------------------------------------------------------------------------------------------------------------------------------------|
| Architect:                    | HDR Architecture, Inc.                                                                                                                 |
| General Contractor:           | Holland Construction / Pepper                                                                                                          |
| Stevens Medical               | Construction Joint Venture                                                                                                             |
| Project Value:                | \$1,300,000                                                                                                                            |
| Installed:                    | 2015                                                                                                                                   |