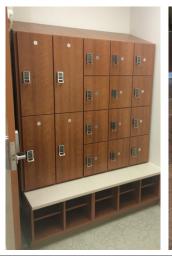

## **MEMORIAL HOSPITAL EAST**

Shiloh, Illinois

10

| Casework Series:<br>Millwork: | 1200 Tradition<br>Nurse Stations, Reception Counters,<br>Lobby Desk, Plastic Laminate Lockers,<br>Gift Shop Display Bases and Slatwall |
|-------------------------------|----------------------------------------------------------------------------------------------------------------------------------------|
| Architect:                    | HDR Architecture, Inc.                                                                                                                 |
| General Contractor:           | Holland Construction / Pepper                                                                                                          |
| Stevens Medical               | Construction Joint Venture                                                                                                             |
| Project Value:                | \$1,300,000                                                                                                                            |
| Installed:                    | 2015                                                                                                                                   |