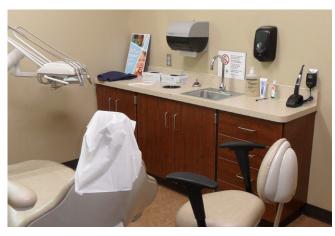

## JEFFERSON COUNTY HEALTH DEPARTMENT WESTERN HEALTH CENTER

Midfield, Alabama

| Casework Series:              | 1200 Tradition<br>3200 Plycore                             |
|-------------------------------|------------------------------------------------------------|
| Architect:<br>Stevens Dealer: | Birchfield Penuel & Associates, LLC<br>Garner & Associates |
| Installed:                    | 2014 / 2015                                                |