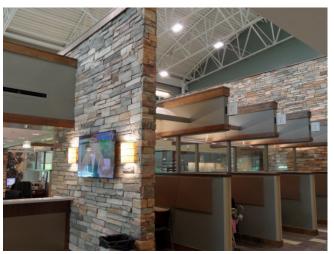

## JEFFERSON COUNTY HEALTH DEPARTMENT WESTERN HEALTH CENTER

Midfield, Alabama

| Casework Series:              | 1200 Tradition<br>3200 Plycore                             |
|-------------------------------|------------------------------------------------------------|
| Architect:<br>Stevens Dealer: | Birchfield Penuel & Associates, LLC<br>Garner & Associates |
| Installed:                    | 2014 / 2015                                                |