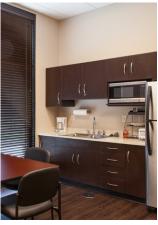

## **HEARTLAND DENTAL CARE**

East Peoria, Illinois

Nationwide roll-out supplying modular cabinetry to Heartland Dental Care offices. Standardized cabinet offering results in shorter lead-times, lower cost and consistency of product to all locations. New European woodgrain coupled with a textured finish provide a unique "look" throughout the office that is both warm and inviting.

Casework Series: 1200 Tradition

Architect: Holder Design

General Contractor: So

Schimpf Construction, Inc.

**Stevens Medical** 

Project Value: \$28,000

MADE IN THE USA SINCE 1956