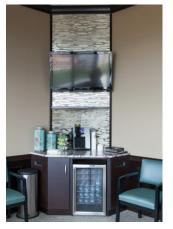

## **HEARTLAND DENTAL CARE**

East Peoria, Illinois

Nationwide roll-out supplying modular cabinetry to Heartland Dental Care offices. Standardized cabinet offering results in shorter lead-times, lower cost and consistency of product to all locations. New European woodgrain coupled with a textured finish provide a unique "look" throughout the office that is both warm and inviting.

Casework Series: 1200 Tradition

Architect: Holder Design

General Contractor: So

Schimpf Construction, Inc.

**Stevens Medical** 

Project Value: \$28,000

MADE IN THE USA SINCE 1956