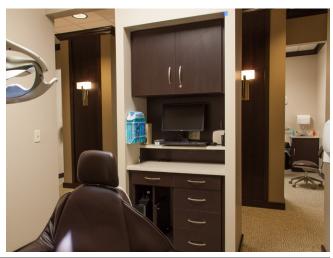

## **HEARTLAND DENTAL CARE**

East Peoria, Illinois

Nationwide roll-out supplying modular cabinetry to Heartland Dental Care offices. Standardized cabinet offering results in shorter lead-times, lower cost and consistency of product to all locations. New European woodgrain coupled with a textured finish provide a unique "look" throughout the office that is both warm and inviting.

Casework Series: 1200 Tradition

Architect: Holder Design

General Contractor: So

Schimpf Construction, Inc.

**Stevens Medical** 

Project Value: \$28,000

MADE IN THE USA SINCE 1956