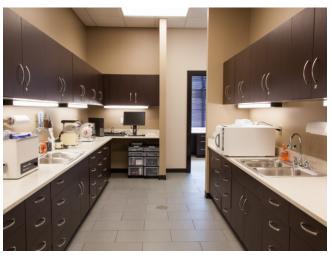

## **HEARTLAND DENTAL CARE**

East Peoria, Illinois

Nationwide roll-out supplying modular cabinetry to Heartland Dental Care offices. Standardized cabinet offering results in shorter lead-times, lower cost and consistency of product to all locations. New European woodgrain coupled with a textured finish provide a unique "look" throughout the office that is both warm and inviting.

Casework Series: 1200 Tradition

Architect: Holder Design

General Contractor: So

Schimpf Construction, Inc.

**Stevens Medical** 

Project Value: \$28,000

MADE IN THE USA SINCE 1956