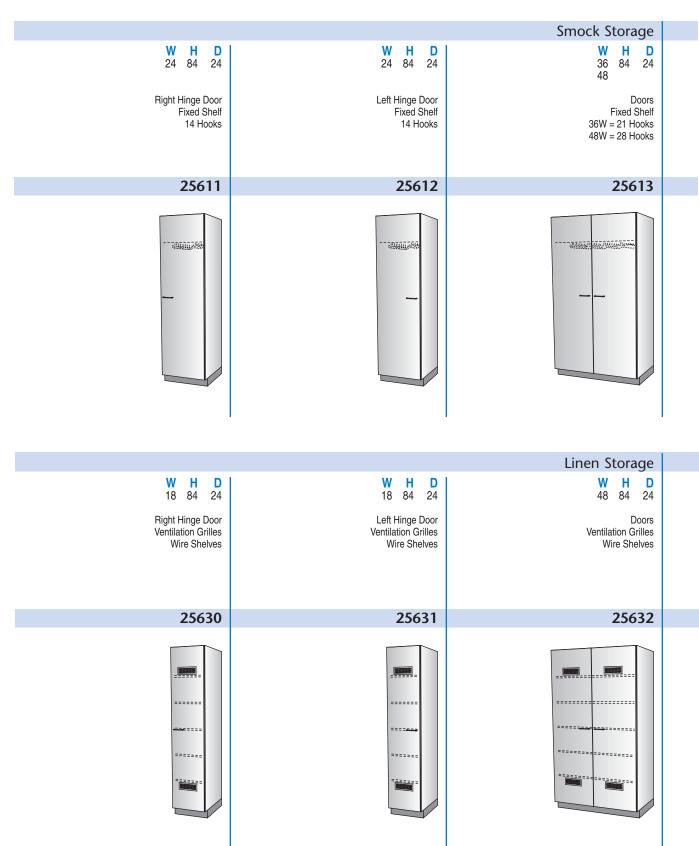

| 10690                                                     | 10691                                                    | 10692                                                                             | 10693                                                                                         |
|                                                |                                               |                                                           |                                                          |                                                                                   | 1217                                                                                          |

See Design Information section for drawer construction details.

#### Smock/Linen Storage





#### Towel/Clothing Storage

61/8"H drawer fronts align with other noted 61/8"H drawer and false fronts.







See Design Information section for drawer construction details.

#### **Demonstration Mirror/Accessories**







#### Movable Ceiling Mount **Demonstration Mirror**



Track Length = 96" 12" Adjustment to Accommodate Ceiling Height Ceiling Mounted with 1/2" Threaded Rods (included)

#### 10958



#### **Ceiling Mount** Demonstration Mirror

|                 |            | W    | н      | D  |
|-----------------|------------|------|--------|----|
| Minner          | 47°        | - 48 | Varies | 26 |
| Mirror<br>Frame | 58"<br>71" | - 59 |        |    |
| Fiame           | 71"        | - 72 |        |    |

12" Adjustment to Accommodate Ceiling Height Ceiling Mounted with 1/2"