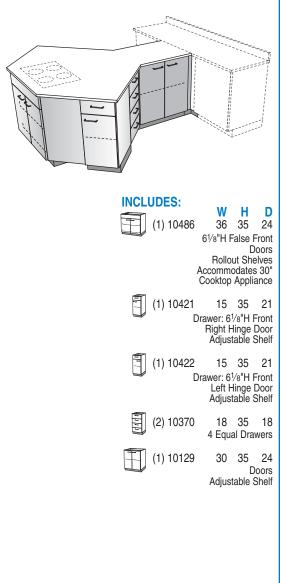

#### **Cooking/Food Preparation**

See Countertop section for available top series.

| Prep and Cooking Extension | Prep | and | Coo | king | Exte | nsior |
|----------------------------|------|-----|-----|------|------|-------|
|----------------------------|------|-----|-----|------|------|-------|

W H D 86 36 108

Peninsula Extension Only (without wall perimeter base units) May be used as an insert extension along a wall perimeter base cabinet run, allowing 30" gap between base units, in location required. Sink Kit Available Separately (see below) Cooktop Not Included

#### 35103

| Cooking | Ext | ens | ion |
|---------|-----|-----|-----|
|         | W   | Н   | D   |
|         | 86  | 36  | 108 |

Peninsula Extension Only (without wall perimeter base units) May be used as an insert extension along a wall perimeter base cabinet run, allowing 30" gap between base units, in location required. Cooktop Not Included

| SUGC                   | JESTED TOP SERIES                                           |
|------------------------|-------------------------------------------------------------|
| Series                 | Description                                                 |
| LS05_27                | 1 <sup>1</sup> /16" High Pressure Laminate<br>with 3mm Edge |
| LS25_27                | 11/16" High Pressure<br>Chemsurf Laminate<br>with 3mm Edge  |
| PS <mark>59</mark> _29 | 1 <sup>1</sup> /8" Solid Surface with<br>3R/3R Profile Edge |

#### 35101