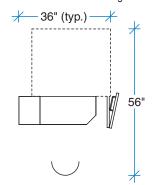

#### **Demonstration Island**

| SUGGESTED TOP SERIES Series Description                                             | Demonstration Island<br>(Cooking)                                                                                                             | Demonstration Island<br>(Cooking)                                                                                                                               |
|-------------------------------------------------------------------------------------|-----------------------------------------------------------------------------------------------------------------------------------------------|-----------------------------------------------------------------------------------------------------------------------------------------------------------------|
| LS05_27 11/16" High Pressure Laminate with 3mm Edge                                 | W H D                                                                                                                                         | W H D                                                                                                                                                           |
| LS25_27 11/16" High Pressure<br>Chemsurf Laminate                                   | 98 36 30                                                                                                                                      | 98 36 30                                                                                                                                                        |
| with 3mm Edge           PS59_29         11/6* Solid Surface with 3R/3R Profile Edge | GFI Receptacle (field cut and installed)<br>Sink Kit and Mirror Available Separately<br>(see below)<br>Cooktop Not Included                   | GFI Receptacle (field cut and installed)<br>Sink Kit and Mirror Available Separately<br>(see below)<br>Cooktop Not Included                                     |
|                                                                                     | 35144                                                                                                                                         | 35145                                                                                                                                                           |
|                                                                                     | 55111                                                                                                                                         | 50115                                                                                                                                                           |
|                                                                                     |                                                                                                                                               |                                                                                                                                                                 |
|                                                                                     | INCLUDES:<br>W H D<br>(1) 35184 36 35 28<br>6 <sup>1</sup> / <sub>8</sub> "H False Front<br>Doors                                             | INCLUDES:<br>W H D<br>(1) 35186 36 35 28<br>6 <sup>1</sup> / <sub>8</sub> "H False Front<br>Doors                                                               |
|                                                                                     | (1) 35189 24 35 28<br>Top Drawer: 6½"H Front<br>3 Equal Drawers                                                                               | Rollout Shelves<br>Accommodates 30"<br>Cooktop Appliance                                                                                                        |
|                                                                                     | (1) 35186 36 35 28<br>6½"H False Front                                                                                                        | (1) 35189 24 35 28<br>Top Drawer: 61/8"H Front<br>3 Equal Drawers                                                                                               |
|                                                                                     | Doors<br>Rollout Shelves<br>Accommodates 30"<br>Cooktop Appliance                                                                             | (1) 35184 36 35 28<br>6½"H False Front<br>Doors                                                                                                                 |
|                                                                                     | (2) 10868 Overlay Finished<br>Backs                                                                                                           | (2) 10868 Overlay Finished<br>Backs                                                                                                                             |
|                                                                                     | Available Separately:<br>35601 Sink Kit<br>52DL1829AGR<br>Stainless Steel Sink<br>52311 H & C Single<br>Lever Chrome Faucet<br>10960 59 76 26 | Available Separately:<br>35601 Sink Kit<br>52DL1829AGR<br>Stainless Steel Sink<br>52J35 Strainer<br>52311 H & C Single<br>Lever Chrome Faucet<br>10960 59 76 26 |
|                                                                                     | Demonstration Mirror                                                                                                                          | Demonstration Mirror<br>1217                                                                                                                                    |