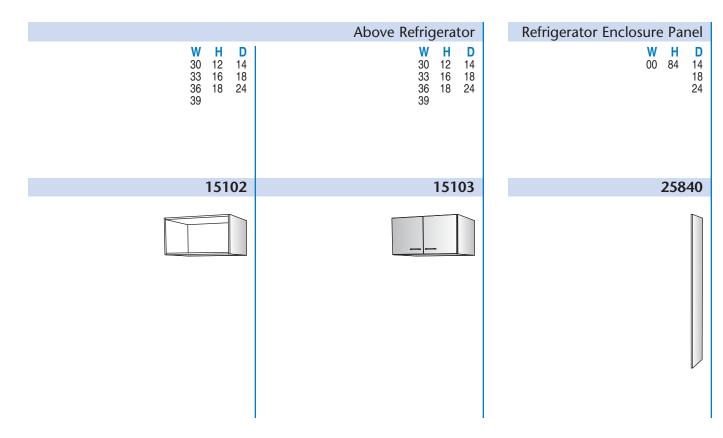

| Right Hinge Door<br>Half-Depth and Full-Depth<br>Adjustable Shelves<br>Rollout Shelves | Left Hinge Door<br>Half-Depth and Full-Depth<br>Adjustable Shelves<br>Rollout Shelves       |  |
|                                                                                | 25488                                                                                  | 25489                                                                                       |  |
|                                                                                |                                                                                        |                                                                                             |  |



### Above Refrigerator Storage







#### Above Refrigerator Storage



through End Panels

Refrigerator

#### MOUNTING REQUIREMENTS FOR 14D/18D ABOVE REFRIGERATOR CABINETS

MOUNTING REQUIREMENTS FOR 24D ABOVE REFRIGERATOR CABINETS







#### Recycling/Waste Bin

61/8"H drawer fronts align with other noted 61/8"H drawer and false fronts.



|                                                |                                               |                                                           |                                                          | Recycling/Waste I                                                                 | 3in - Hinge Door                                                                              |
|------------------------------------------------|---------------------------------------