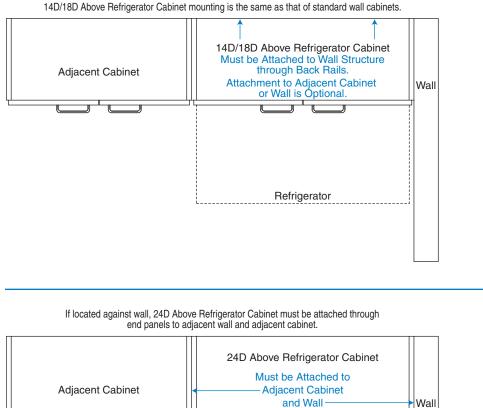

#### **Demonstration Island**

#### Demonstration Island Base

61/8"H drawer fronts align with other noted 61/8"H drawer and false fronts.

#### Demonstration Island Base

 $61\!/\!s"H$  drawer fronts and false fronts align with other noted  $61\!/\!s"H$  drawer and false fronts.

| Cooktop                                                                                                                        |                                                                                                                                                                                                                                                      | Tray Storage                                                                                                                                                                                                                                                                                                                                                                                                                                                                                                                                                                                                                                                                                                                                                                                                                                                                                                                                                                                                                                                                                                                                                                                                                                                                                                                                                                                                                    |                                                                                                                                                                                                                                                                                                                                                                                                                                                                                                                                                                                                                                                                                                                                                                                                                                                                                                                                                                                                                                                                                                                                                                                                                                                                                                                                                                                                                                                                                                                                                                                                                                                              |
|--------------------------------------------------------------------------------------------------------------------------------|------------------------------------------------------------------------------------------------------------------------------------------------------------------------------------------------------------------------------------------------------|---------------------------------------------------------------------------------------------------------------------------------------------------------------------------------------------------------------------------------------------------------------------------------------------------------------------------------------------------------------------------------------------------------------------------------------------------------------------------------------------------------------------------------------------------------------------------------------------------------------------------------------------------------------------------------------------------------------------------------------------------------------------------------------------------------------------------------------------------------------------------------------------------------------------------------------------------------------------------------------------------------------------------------------------------------------------------------------------------------------------------------------------------------------------------------------------------------------------------------------------------------------------------------------------------------------------------------------------------------------------------------------------------------------------------------|--------------------------------------------------------------------------------------------------------------------------------------------------------------------------------------------------------------------------------------------------------------------------------------------------------------------------------------------------------------------------------------------------------------------------------------------------------------------------------------------------------------------------------------------------------------------------------------------------------------------------------------------------------------------------------------------------------------------------------------------------------------------------------------------------------------------------------------------------------------------------------------------------------------------------------------------------------------------------------------------------------------------------------------------------------------------------------------------------------------------------------------------------------------------------------------------------------------------------------------------------------------------------------------------------------------------------------------------------------------------------------------------------------------------------------------------------------------------------------------------------------------------------------------------------------------------------------------------------------------------------------------------------------------|
| W H D<br>36 32 23<br>35 24<br>28<br>29<br>6½"H False Front<br>Doors<br>Rollout Shelves                                         | W H D<br>Number<br>of<br>Compartments<br>5 - 24<br>2<br>Drawer: 61/8"H Front<br>Right Hinge Door<br>1/4" Adjustable and<br>Removable Vertical Dividers                                                                                               | W H D<br>15 32 23<br>18 35 24<br>21 28<br>24 29<br>Drawer: 61/8"H Front<br>Left Hinge Door<br>1/4" Adjustable and<br>Removable Vertical Dividers                                                                                                                                                                                                                                                                                                                                                                                                                                                                                                                                                                                                                                                                                                                                                                                                                                                                                                                                                                                                                                                                                                                                                                                                                                                                                |                                                                                                                                                                                                                                                                                                                                                                                                                                                                                                                                                                                                                                                                                                                                                                                                                                                                                                                                                                                                                                                                                                                                                                                                                                                                                                                                                                                                                                                                                                                                                                                                                                                              |
| 35186                                                                                                                          | 35187                                                                                                                                                                                                                                                | 35188                                                                                                                                                                                                                                                                                                                                                                                                                                                                                                                                                                                                                                                                                                                                                                                                                                                                                                                                                                                                                                                                                                                                                                                                                                                                                                                                                                                                                           |                                                                                                                                                                                                                                                                                                                                                                                                                                                                                                                                                                                                                                                                                                                                                                                                                                                                                                                                                                                                                                                                                                                                                                                                                                                                                                                                                                                                                                                                                                                                                                                                                                                              |
|                                                                                                                                |                                                                                                                                                                                                                                                      |                                                                                                                                                                                                                                                                                                                                                                                                                                                                                                                                                                                                                                                                                                                                                                                                                                                                                                                                                                                                                                                                                                                                                                                                                                                                                                                                                                                                                                 |                                                                                                                                                                                                                                                                                                                                                                                                                                                                                                                                                                                                                                                                                                                                                                                                                                                                                                                                                                                                                                                                                                                                                                                                                                                                                                                                                                                                                                                                                                                                                                                                                                                              |
|                                                                                                                                |                                                                                                                                                                                                                                                      | Sink Base                                                                                                                                                                                                                                                                                                                                                                                                                                                                                                                                                                                                                                                                                                                                                                                                                                                                                                                                                                                                                                                                                                                                                                                                                                                                                                                                                                                                                       |                                                                                                                                                                                                                                                                                                                                                                                                                                                                                                                                                                                                                                                                                                                                                                                                                                                                                                                                                                                                                                                                                                                                                                                                                                                                                                                                                                                                                                                                                                                                                                                                                                                              |
| W         H         D           18         32         23           21         35         24           24         28         29 | W         H         D           18         32         23           21         35         24           24         28         29                                                                                                                       | W         H         D           30         32         23           33         35         24           36         28           29                                                                                                                                                                                                                                                                                                                                                                                                                                                                                                                                                                                                                                                                                                                                                                                                                                                                                                                                                                                                                                                                                                                                                                                                                                                                                                |                                                                                                                                                                                                                                                                                                                                                                                                                                                                                                                                                                                                                                                                                                                                                                                                                                                                                                                                                                                                                                                                                                                                                                                                                                                                                                                                                                                                                                                                                                                                                                                                                                                              |
| 61∕́в"Н False Front<br>Right Hinge Door                                                                                        | 61⁄/в"Н False Front<br>Left Hinge Door                                                                                                                                                                                                               | 61⁄s"Н False Front<br>Doors                                                                                                                                                                                                                                                                                                                                                                                                                                                                                                                                                                                                                                                                                                                                                                                                                                                                                                                                                                                                                                                                                                                                                                                                                                                                                                                                                                                                     |                                                                                                                                                                                                                                                                                                                                                                                                                                                                                                                                                                                                                                                                                                                                                                                                                                                                                                                                                                                                                                                                                                                                                                                                                                                                                                                                                                                                                                                                                                                                                                                                                                                              |
| 35182                                                                                                                          | 35183                                                                                                                                                                                                                                                | 35184                                                                                                                                                                                                                                                                                                                                                                                                                                                                                                                                                                                                                                                                                                                                                                                                                                                                                                                                                                                                                                                                                                                                                                                                                                                                                                                                                                                                                           |                                                                                                                                                                                                                                                                                                                                                                                                                                                                                                                                                                                                                                                                                                                                                                                                                                                                                                                                                                                                                                                                                                                                                                                                                                                                                                                                                                                                                                                                                                                                                                                                                                                              |
|                                                                                                                                |                                                                                                                                                                                                                                                      |                                                                                                                                                                                                                                                                                                                                                                                                                                                                                                                                                                                                                                                                                                                                                                                                                                                                                                                                                                                                                                                                                                                                                                                                                                                                                                                                                                                                                                 |                                                                                                                                                                                                                                                                                                                                                                                                                                                                                                                                                                                                                                                                                                                                                                                                                                                                                                                                                                                                                                                                                                                                                                                                                                                                                                                                                                                                                                                                                                                                                                                                                                                              |
|                                                                                                                                | 36 32 23<br>35 24<br>28<br>29<br>6 <sup>1</sup> / <sub>8</sub> "H False Front<br>Doors<br>Rollout Shelves<br><b>35186</b><br><b>W H D</b><br>18 32 23<br>21 35 24<br>24 28<br>29<br>6 <sup>1</sup> / <sub>8</sub> "H False Front<br>Right Hinge Door | $\mathbf{W}$ $\mathbf{H}$ $\mathbf{D}$ $36$ $32$ $23$ $35$ $24$ $28$ $26$ $26$ $6^{1}/8^{*}$ HFalse FrontDouble Selves $\mathbf{S5186}$ $35186$ $35187$ $\mathbf{W}$ $\mathbf{H}$ $\mathbf{D}$ $\mathbf{W}$ $\mathbf{H}$ $\mathbf{D}$ $\mathbf{W}$ $\mathbf{H}$ $\mathbf{D}$ $\mathbf{M}$ $\mathbf{H}$ $\mathbf{H}$ $\mathbf{M}$ $\mathbf{H}$ $\mathbf{H}$ $\mathbf{M}$ $\mathbf{H}$ $\mathbf{H}$ $\mathbf{M}$ < | W<br>36H<br>32D<br>23W<br>H<br>2H<br>32D<br>23W<br>H<br>15H<br>32D<br>236'g'H False Front<br>Doors<br>Rollout ShelvesImage: 6'g'H False Front<br>Doors<br>Rollout ShelvesImage: 6'g'H False Front<br>Removable Vertical DividesImage: 6'g'H False Front<br>DoorsImage: 6'g'H False Front<br>Removable Vertical DividesImage: 6'g'H False Front<br>DoorsImage: 6'g'H False Front<br>DoorsImage |