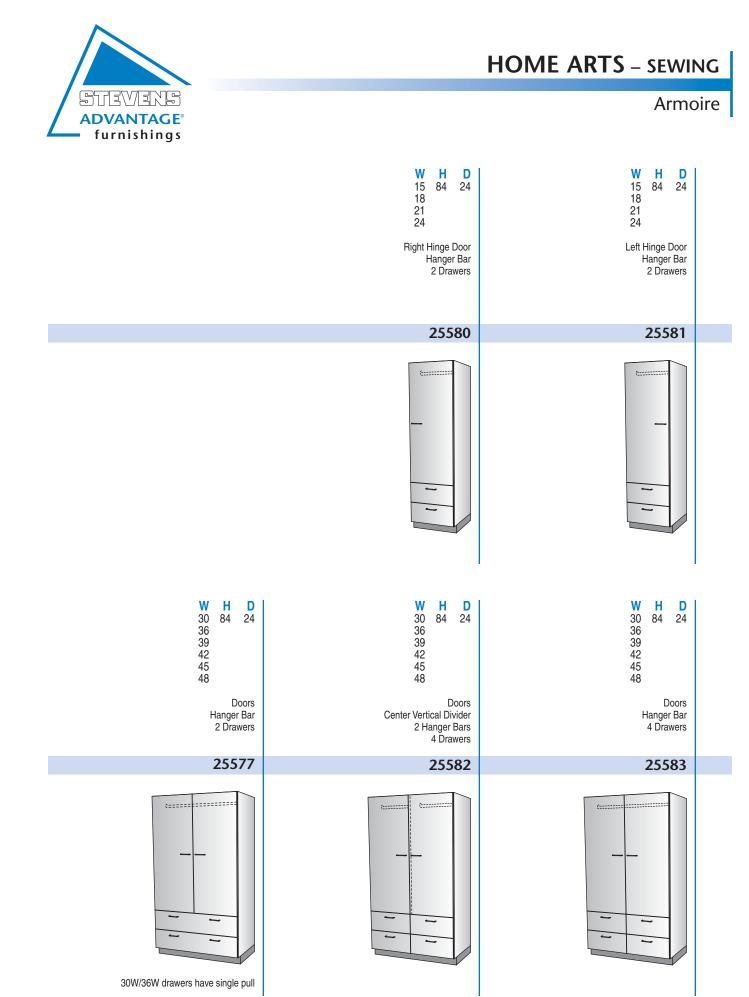

### UPDATE HISTORY

#### Home Arts Section

### **UPDATE HISTORY**

Home Arts Section

| MODEL # | TYPE OF UPDATE | DESCRIPTION OF UPDATE                                                                                                                                                                                                        | CATALOG PAGE #       |
|---------|----------------|------------------------------------------------------------------------------------------------------------------------------------------------------------------------------------------------------------------------------|----------------------|
|         | Description    | Changed "Available Top Series" to "Suggested Top Series" on charts; added note at top of page:<br>"See Countertop section for available top series"; changed PS60 suggested top series to PS59 (profile edge did not change) | 4,5,6,7,8,9,12,32,33 |
|         | Description    | Added note: demonstration mobiles with mirror are designed to roll through standard 6'8" doorway.                                                                                                                            | 14                   |
| 10688   | Dimensions     | Added 32H                                                                                                                                                                                                                    | 22                   |
| 10689   | Dimensions     | Added 32H                                                                                                                                                                                                                    | 22                   |
| 10694   | Dimensions     | Added 32H                                                                                                                                                                                                                    | 22                   |
| 10958   | Dimensions     | Revised mirror frame dimensions                                                                                                                                                                                              | 25                   |
| 10959   | Dimensions     | Revised mirror frame dimensions                                                                                                                                                                                              | 25                   |
| 35008   | Dimensions     | Deleted 32H; added 29H                                                                                                                                                                                                       | 27                   |
| 35010   | Dimensions     | Deleted 32H; added 29H                                                                                                                                                                                                       | 27                   |