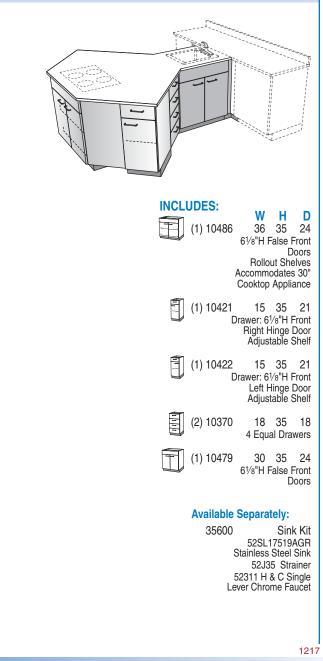

### **Cooking/Food Preparation**

See Countertop section for available top series.

W

86

Peninsula Extension Only

30" gap between base units,

W

2 Drawers: 61/8"H Fronts

39 35

Adjustable Shelves

(2) 10441

(2) 10370

(1) 10479

**Available Separately:** 35600

н D

Center Divider

21 35 18

30 35 24

61/8"H False Front

4 Equal Drawers

18

Doors

Doors

Sink Kit 52SL17519AGR Stainless Steel Sink 52J35 Strainer 52311 H & C Single Lever Chrome Faucet

in location required.

35123

н D

36 112

Series

LS05\_27

LS25\_27

PS59\_29