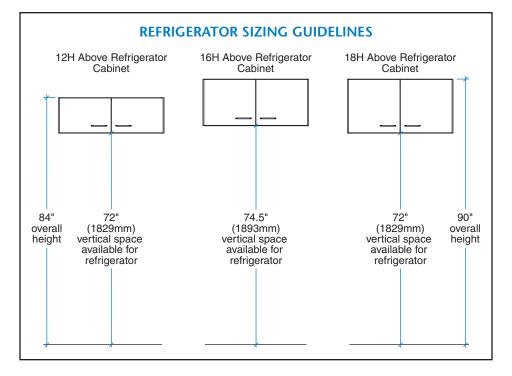

| Right Hinge Door<br>Half-Depth and Full-Depth<br>Adjustable Shelves<br>Rollout Shelves | Left Hinge Door<br>Half-Depth and Full-Depth<br>Adjustable Shelves<br>Rollout Shelves       |  |
|                                                                                | 25488                                                                                  | 25489                                                                                       |  |
|                                                                                |                                                                                        |                                                                                             |  |



### Above Refrigerator Storage







#### Above Refrigerator Storage



through End Panels

Refrigerator

#### MOUNTING REQUIREMENTS FOR 14D/18D ABOVE REFRIGERATOR CABINETS

MOUNTING REQUIREMENTS FOR 24D ABOVE REFRIGERATOR CABINETS







#### Recycling/Waste Bin

61/8"H drawer fronts align with other noted 61/8"H drawer and false fronts.



|                                                |                                               |                                                           |                                                          | Recycling/Waste I                                                                 | 3in - Hinge Door                                                                              |
|------------------------------------------------|-----------------------------------------