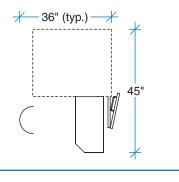

#### 35103

| Cooking | Ext | ens | ion |
|---------|-----|-----|-----|
|         | W   | Н   | D   |
|         | 86  | 36  | 108 |

Peninsula Extension Only (without wall perimeter base units) May be used as an insert extension along a wall perimeter base cabinet run, allowing 30" gap between base units, in location required. Cooktop Not Included

in location required.

35123

н D

36 112

Series

LS05\_27

LS25\_27

PS59\_29