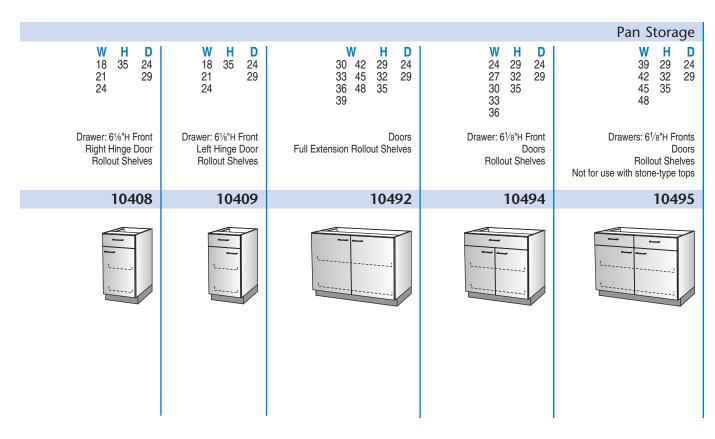

| 25482                                                                                           | 25483                                                                                            |  |
|                                                                                           |                                                                                          |                                                                                                 |                                                                                                  |  |

514



#### Pan/Tray Storage

 $61\!/\!\mathrm{s}"\mathrm{H}$  drawer fronts align with other noted  $61\!/\!\mathrm{s}"\mathrm{H}$  drawer and false fronts.



|                                                                                              |                                                                                                                                                                                                                          |                                                                                                                                |                                                                                                                                                        | Tray Storage                                                                                                                                           |
|----------------------------------------------