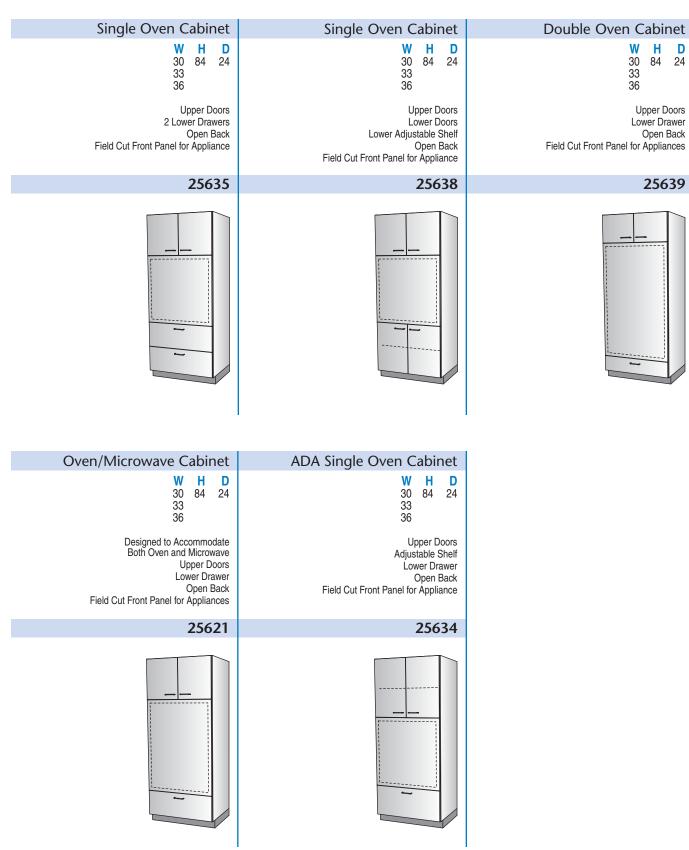

| <b>1</b>                                                                                    |                                                                                             |
|    |                                                                                                                                                                                                                                                                                                    |                                                                                             |                                                                                             |

### Cooking/Baking





#### Food Storage

61/8"H drawer fronts align with other noted 61/8"H drawer and false fronts.



|                                                                                           |                                                                                          |                                                                                                 | Vegetable Storage                                                                                |  |
|-------------------------------------------------------------------------------------------|------------------------------------------------------------------------------------------|-------------------------------------------------------------------------------------------------|---------------------------------