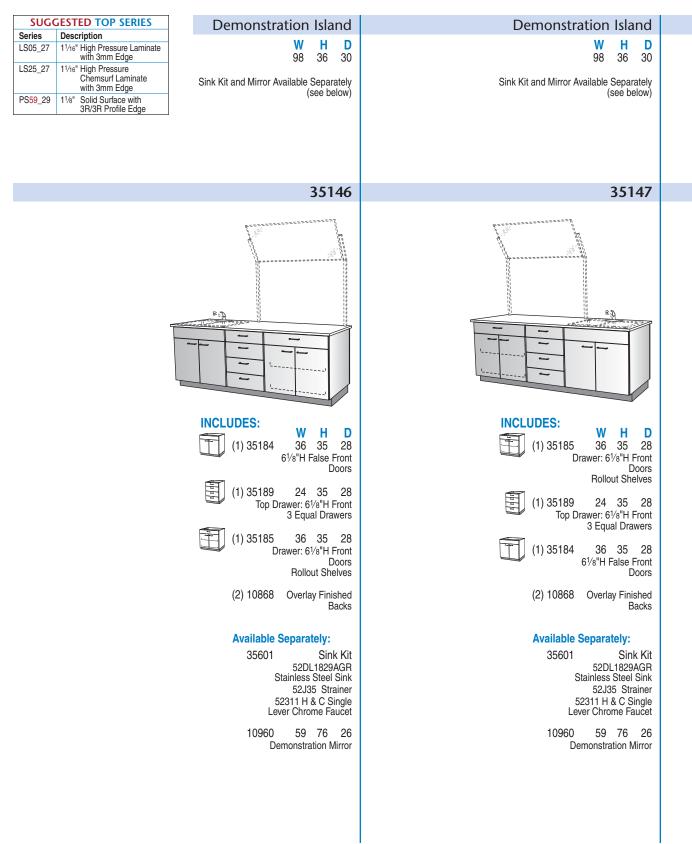

#### **Demonstration Island**

| SUGGESTED TOP SERIES                                                                            | Demonstration Island                                                                                                                                                                                                                                                                                                                          | Demonstration Island                                                                                                                                                                                                                                                                                                                         |
|-------------------------------------------------------------------------------------------------|-----------------------------------------------------------------------------------------------------------------------------------------------------------------------------------------------------------------------------------------------------------------------------------------------------------------------------------------------|----------------------------------------------------------------------------------------------------------------------------------------------------------------------------------------------------------------------------------------------------------------------------------------------------------------------------------------------|
| Series         Description           LS05_27         1 <sup>1</sup> /16" High Pressure Laminate | (Prep and Baking)                                                                                                                                                                                                                                                                                                                             | (Prep and Baking)                                                                                                                                                                                                                                                                                                                            |
| LS25_27 11/16" High Pressure<br>Chemsurf Laminate                                               | W H D<br>86 36 30                                                                                                                                                                                                                                                                                                                             | W H D<br>86 36 30                                                                                                                                                                                                                                                                                                                            |
| with 3mm Edge PS59_29 11/8" Solid Surface with 3R/3R Profile Edge                               | GFI Receptacle (field cut and installed)<br>Sink Kit and Mirror Available Separately<br>(see below)                                                                                                                                                                                                                                           | GFI Receptacle (field cut and installed<br>Sink Kit and Mirror Available Separately<br>(see below)                                                                                                                                                                                                                                           |
|                                                                                                 | 35140                                                                                                                                                                                                                                                                                                                                         | 35141                                                                                                                                                                                                                                                                                                                                        |
|                                                                                                 |                                                                                                                                                                                                                                                                                                                                               |                                                                                                                                                                                                                                                                                                                                              |
|                                                                                                 | INCLUDES:<br>W H D<br>(1) 35183 24 35 28<br>6½"H False Front<br>Left Hinge Door<br>(1) 35185 36 35 28<br>Drawer: 6½"H Front<br>Doors<br>Rollout Shelves<br>(1) 35187 24 35 28<br>Drawer: 6½"H Front<br>Right Hinge Door<br>¼" Adjustable and Removable<br>Vertical Dividers<br>5 Vertical Compartments<br>(2) 10868 Overlay Finished<br>Backs | INCLUDES:<br>W H C<br>(1) 35188 24 35 24<br>Drawer: 61/8"H From<br>Left Hinge Doo<br>1/4" Adjustable and Removable<br>Vertical Divider<br>5 Vertical Compartment<br>(1) 35185 36 35 24<br>Drawer: 61/8"H From<br>Door<br>Rollout Shelvee<br>(1) 35182 24 35 24<br>61/8"H False From<br>Right Hinge Doo<br>(2) 10868 Overlay Finisher<br>Back |
|                                                                                                 | Available Separately:<br>35600 Sink Kit<br>52SL17519AGR<br>Stainless Steel Sink<br>52J35 Strainer<br>52311 H & C Single<br>Lever Chrome Faucet                                                                                                                                                                                                | Available Separately:<br>35600 Sink K<br>52SL17519AG<br>Stainless Steel Sin<br>52J35 Straine<br>52311 H & C Singl<br>Lever Chrome Fauce                                                                                                                                                                                                      |
|                                                                                                 | 10960 59 76 26<br>Demonstration Mirror                                                                                                                                                                                                                                                                                                        | 10960 59 76 24<br>Demonstration Mirro                                                                                                                                                                                                                                                                                                        |

#### **Demonstration Island**

| SUG     | GESTED TOP SERIES                                          | Demonstration Island                                                                                                                                                                                                                                                                                                                                                                                                                                                                                                                                                                                                                                                                                                                                                                                                                                                                                                                                                                                                                                                                        | Demonstration Island                                                                                  |
|---------|------------------------------------------------------------|---------------------------------------------------------------------------------------------------------------------------------------------------------------------------------------------------------------------------------------------------------------------------------------------------------------------------------------------------------------------------------------------------------------------------------------------------------------------------------------------------------------------------------------------------------------------------------------------------------------------------------------------------------------------------------------------------------------------------------------------------------------------------------------------------------------------------------------------------------------------------------------------------------------------------------------------------------------------------------------------------------------------------------------------------------------------------------------------|-------------------------------------------------------------------------------------------------------|
| Series  | Description                                                | (Prep and Baking)                                                                                                                                                                                                                                                                                                                                                                                                                                                                                                                                                                                                                                                                                                                                                                                                                                                                                                                                                                                                                                                                           | (Prep and Baking)                                                                                     |
| LS05_27 | 11/16" High Pressure Laminate<br>with 3mm Edge             | W H D                                                                                                                                                                                                                                                                                                                                                                                                                                                                                                                                                                                                                                                                                                                                                                                                                                                                                                                                                                                                                                                                                       | W H D                                                                                                 |
| LS25_27 | 11/16" High Pressure<br>Chemsurf Laminate<br>with 3mm Edge | 98 36 30                                                                                                                                                                                                                                                                                                                                                                                                                                                                                                                                                                                                                                                                                                                                                                                                                                                                                                                                                                                                                                                                                    | 98 36 30                                                                                              |
| PS59_29 | 11/e" Solid Surface with<br>3R/3R Profile Edge             | GFI Receptacle (field cut and installed)<br>Sink Kit and Mirror Available Separately<br>(see below)                                                                                                                                                                                                                                                                                                                                                                                                                                                                                                                                                                                                                                                                                                                                                                                                                                                                                                                                                                                         | GFI Receptacle (field cut and installed)<br>Sink Kit and Mirror Available Separately<br>(see below)   |
|         |                                                            | 35142                                                                                                                                                                                                                                                                                                                                                                                                                                                                                                                                                                                                                                                                                                                                                                                                                                                                                                                                                                                                                                                                                       | 35143                                                                                                 |
|         |                                                            |                                                                                                                                                                                                                                                                                                                                                                                                                                                                                                                                                                                                                                                                                                                                                                                                                                                                                                                                                                                                                                                                                             |                                                                                                       |
|         |                                                            | <ul> <li>INCLUDES: W H D         <ul> <li>(1) 35183 24 35 28                 <sup>61</sup>⁄<sub>6</sub>"H False Front                 Left Hinge Door</li> <li>(1) 35180 24 35 28                 Drawer: 61⁄<sub>8</sub>"H Front                 Right Hinge Door                 Adjustable Shelf</li> <li>(1) 35189 24 35 28                 Top Drawer: 61⁄<sub>8</sub>"H Front                 3 Equal Drawers</li> <li>(1) 35187 24 35 28                 Drawer: 61⁄<sub>8</sub>"H Front                 3 Equal Drawers</li> <li>(1) 35187 24 35 28                 Drawer: 61⁄<sub>8</sub>"H Front                 S Equal Drawers</li> <li>(1) 35187 24 35 28                 Drawer: 61⁄<sub>8</sub>"H Front                      S Equal Drawers</li> <li>(2) 10868 Overlay Finished                      Backs</li> </ul> <li>Available Separately:                 <ul> <li>(2) 10868 Overlay Finished                      Backs</li> </ul> <li>Available Separately:                           35600 Sink Kit                              52SL17519AGR</li></li></li></ul> | <ul> <li>INCLUDES: W H D<br/><ul> <li>W H D</li></ul></li></ul>                                       |
|         |                                                            | Stainless Steel Sink<br>52,35 Strainer<br>52311 H & C Single<br>Lever Chrome Faucet<br>10960 59 76 26                                                                                                                                                                                                                                                                                                                                                                                                                                                                                                                                                                                                                                                                                                                                                                                                                                                                                                                                                                                       | Stainless Steel Sink<br>52J35 Strainer<br>52311 H & C Single<br>Lever Chrome Faucet<br>10960 59 76 26 |
|         |                                                            | Demonstration Mirror                                                                                                                                                                                                                                                                                                                                                                                                                                                                                                                                                                                                                                                                                                                                                                                                                                                                                                                                                                                                                                                                        | Demonstration Mirror                                                                                  |

#### **Demonstration Island**

| SUGGESTED TOP SERIES Series Description                                             | Demonstration Island<br>(Cooking)                                                                                                             | Demonstration Island<br>(Cooking)                                                                                                                               |
|-------------------------------------------------------------------------------------|-----------------------------------------------------------------------------------------------------------------------------------------------|-----------------------------------------------------------------------------------------------------------------------------------------------------------------|
| LS05_27 11/16" High Pressure Laminate with 3mm Edge                                 | W H D                                                                                                                                         | W H D                                                                                                                                                           |
| LS25_27 11/16" High Pressure<br>Chemsurf Laminate                                   | 98 36 30                                                                                                                                      | 98 36 30                                                                                                                                                        |
| with 3mm Edge           PS59_29         11/6* Solid Surface with 3R/3R Profile Edge | GFI Receptacle (field cut and installed)<br>Sink Kit and Mirror Available Separately<br>(see below)<br>Cooktop Not Included                   | GFI Receptacle (field cut and installed)<br>Sink Kit and Mirror Available Separately<br>(see below)<br>Cooktop Not Included                                     |
|                                                                                     | 35144                                                                                                                                         | 35145                                                                                                                                                           |
|                                                                                     | 55111                                                                                                                                         | 50115                                                                                                                                                           |
|                                                                                     |                                                                                                                                               |                                                                                                                                                                 |
|                                                                                     | INCLUDES:<br>W H D<br>(1) 35184 36 35 28<br>6 <sup>1</sup> / <sub>8</sub> "H False Front<br>Doors                                             | INCLUDES:<br>W H D<br>(1) 35186 36 35 28<br>6 <sup>1</sup> / <sub>8</sub> "H False Front<br>Doors                                                               |
|                                                                                     | (1) 35189 24 35 28<br>Top Drawer: 6½"H Front<br>3 Equal Drawers                                                                               | Rollout Shelves<br>Accommodates 30"<br>Cooktop Appliance                                                                                                        |
|                                                                                     | (1) 35186 36 35 28<br>6½"H False Front                                                                                                        | (1) 35189 24 35 28<br>Top Drawer: 61/8"H Front<br>3 Equal Drawers                                                                                               |
|                                                                                     | Doors<br>Rollout Shelves<br>Accommodates 30"<br>Cooktop Appliance                                                                             | (1) 35184 36 35 28<br>6½"H False Front<br>Doors                                                                                                                 |
|                                                                                     | (2) 10868 Overlay Finished<br>Backs                                                                                                           | (2) 10868 Overlay Finished<br>Backs                                                                                                                             |
|                                                                                     | Available Separately:<br>35601 Sink Kit<br>52DL1829AGR<br>Stainless Steel Sink<br>52311 H & C Single<br>Lever Chrome Faucet<br>10960 59 76 26 | Available Separately:<br>35601 Sink Kit<br>52DL1829AGR<br>Stainless Steel Sink<br>52J35 Strainer<br>52311 H & C Single<br>Lever Chrome Faucet<br>10960 59 76 26 |
|                                                                                     | Demonstration Mirror                                                                                                                          | Demonstration Mirror<br>1217                                                                                                                                    |

#### **Demonstration Island**

#### Demonstration Island Base

61/8"H drawer fronts align with other noted 61/8"H drawer and false fronts.

#### Demonstration Island Base

 $61\!/\!s"H$  drawer fronts and false fronts align with other noted  $61\!/\!s"H$  drawer and false fronts.

| Cooktop                                                                                                                        |                                                                                                                                                                                                                                                      | Tray Storage                                                                                                                                                                                                                                                                                                                                                                                                                                                                                                                                                                                                                                                                                                                                                                                                                                                                                                                                                                                                                                                                                                                                                                                                                                                                                                                                                                                                                    |                                                                                                                                                                                                                                                                                                                                                                                                                                                                                                                                                                                                                                                                                                                                                                                                                                                                                                                                                                                                                                                                                                                                                                                                                                                                                                                                                                                                                                                                                                                                                                                                                                                              |
|--------------------------------------------------------------------------------------------------------------------------------|------------------------------------------------------------------------------------------------------------------------------------------------------------------------------------------------------------------------------------------------------|---------------------------------------------------------------------------------------------------------------------------------------------------------------------------------------------------------------------------------------------------------------------------------------------------------------------------------------------------------------------------------------------------------------------------------------------------------------------------------------------------------------------------------------------------------------------------------------------------------------------------------------------------------------------------------------------------------------------------------------------------------------------------------------------------------------------------------------------------------------------------------------------------------------------------------------------------------------------------------------------------------------------------------------------------------------------------------------------------------------------------------------------------------------------------------------------------------------------------------------------------------------------------------------------------------------------------------------------------------------------------------------------------------------------------------|--------------------------------------------------------------------------------------------------------------------------------------------------------------------------------------------------------------------------------------------------------------------------------------------------------------------------------------------------------------------------------------------------------------------------------------------------------------------------------------------------------------------------------------------------------------------------------------------------------------------------------------------------------------------------------------------------------------------------------------------------------------------------------------------------------------------------------------------------------------------------------------------------------------------------------------------------------------------------------------------------------------------------------------------------------------------------------------------------------------------------------------------------------------------------------------------------------------------------------------------------------------------------------------------------------------------------------------------------------------------------------------------------------------------------------------------------------------------------------------------------------------------------------------------------------------------------------------------------------------------------------------------------------------|
| W H D<br>36 32 23<br>35 24<br>28<br>29<br>6½"H False Front<br>Doors<br>Rollout Shelves                                         | W H D<br>Number<br>of<br>Compartments<br>5 - 24<br>2<br>Drawer: 61/8"H Front<br>Right Hinge Door<br>1/4" Adjustable and<br>Removable Vertical Dividers                                                                                               | W H D<br>15 32 23<br>18 35 24<br>21 28<br>24 29<br>Drawer: 61/8"H Front<br>Left Hinge Door<br>1/4" Adjustable and<br>Removable Vertical Dividers                                                                                                                                                                                                                                                                                                                                                                                                                                                                                                                                                                                                                                                                                                                                                                                                                                                                                                                                                                                                                                                                                                                                                                                                                                                                                |                                                                                                                                                                                                                                                                                                                                                                                                                                                                                                                                                                                                                                                                                                                                                                                                                                                                                                                                                                                                                                                                                                                                                                                                                                                                                                                                                                                                                                                                                                                                                                                                                                                              |
| 35186                                                                                                                          | 35187                                                                                                                                                                                                                                                | 35188                                                                                                                                                                                                                                                                                                                                                                                                                                                                                                                                                                                                                                                                                                                                                                                                                                                                                                                                                                                                                                                                                                                                                                                                                                                                                                                                                                                                                           |                                                                                                                                                                                                                                                                                                                                                                                                                                                                                                                                                                                                                                                                                                                                                                                                                                                                                                                                                                                                                                                                                                                                                                                                                                                                                                                                                                                                                                                                                                                                                                                                                                                              |
|                                                                                                                                |                                                                                                                                                                                                                                                      |                                                                                                                                                                                                                                                                                                                                                                                                                                                                                                                                                                                                                                                                                                                                                                                                                                                                                                                                                                                                                                                                                                                                                                                                                                                                                                                                                                                                                                 |                                                                                                                                                                                                                                                                                                                                                                                                                                                                                                                                                                                                                                                                                                                                                                                                                                                                                                                                                                                                                                                                                                                                                                                                                                                                                                                                                                                                                                                                                                                                                                                                                                                              |
|                                                                                                                                |                                                                                                                                                                                                                                                      | Sink Base                                                                                                                                                                                                                                                                                                                                                                                                                                                                                                                                                                                                                                                                                                                                                                                                                                                                                                                                                                                                                                                                                                                                                                                                                                                                                                                                                                                                                       |                                                                                                                                                                                                                                                                                                                                                                                                                                                                                                                                                                                                                                                                                                                                                                                                                                                                                                                                                                                                                                                                                                                                                                                                                                                                                                                                                                                                                                                                                                                                                                                                                                                              |
| W         H         D           18         32         23           21         35         24           24         28         29 | W         H         D           18         32         23           21         35         24           24         28         29                                                                                                                       | W         H         D           30         32         23           33         35         24           36         28           29                                                                                                                                                                                                                                                                                                                                                                                                                                                                                                                                                                                                                                                                                                                                                                                                                                                                                                                                                                                                                                                                                                                                                                                                                                                                                                |                                                                                                                                                                                                                                                                                                                                                                                                                                                                                                                                                                                                                                                                                                                                                                                                                                                                                                                                                                                                                                                                                                                                                                                                                                                                                                                                                                                                                                                                                                                                                                                                                                                              |
| 61∕́в"Н False Front<br>Right Hinge Door                                                                                        | 61⁄/в"Н False Front<br>Left Hinge Door                                                                                                                                                                                                               | 61⁄s"Н False Front<br>Doors                                                                                                                                                                                                                                                                                                                                                                                                                                                                                                                                                                                                                                                                                                                                                                                                                                                                                                                                                                                                                                                                                                                                                                                                                                                                                                                                                                                                     |                                                                                                                                                                                                                                                                                                                                                                                                                                                                                                                                                                                                                                                                                                                                                                                                                                                                                                                                                                                                                                                                                                                                                                                                                                                                                                                                                                                                                                                                                                                                                                                                                                                              |
| 35182                                                                                                                          | 35183                                                                                                                                                                                                                                                | 35184                                                                                                                                                                                                                                                                                                                                                                                                                                                                                                                                                                                                                                                                                                                                                                                                                                                                                                                                                                                                                                                                                                                                                                                                                                                                                                                                                                                                                           |                                                                                                                                                                                                                                                                                                                                                                                                                                                                                                                                                                                                                                                                                                                                                                                                                                                                                                                                                                                                                                                                                                                                                                                                                                                                                                                                                                                                                                                                                                                                                                                                                                                              |
|                                                                                                                                |                                                                                                                                                                                                                                                      |                                                                                                                                                                                                                                                                                                                                                                                                                                                                                                                                                                                                                                                                                                                                                                                                                                                                                                                                                                                                                                                                                                                                                                                                                                                                                                                                                                                                                                 |                                                                                                                                                                                                                                                                                                                                                                                                                                                                                                                                                                                                                                                                                                                                                                                                                                                                                                                                                                                                                                                                                                                                                                                                                                                                                                                                                                                                                                                                                                                                                                                                                                                              |
|                                                                                                                                | 36 32 23<br>35 24<br>28<br>29<br>6 <sup>1</sup> / <sub>8</sub> "H False Front<br>Doors<br>Rollout Shelves<br><b>35186</b><br><b>W H D</b><br>18 32 23<br>21 35 24<br>24 28<br>29<br>6 <sup>1</sup> / <sub>8</sub> "H False Front<br>Right Hinge Door | $\mathbf{W}$ $\mathbf{H}$ $\mathbf{D}$ $36$ $32$ $23$ $35$ $24$ $28$ $26$ $26$ $6^{1}/8^{*}$ HFalse FrontDouble Selves $\mathbf{S5186}$ $35186$ $35187$ $\mathbf{W}$ $\mathbf{H}$ $\mathbf{D}$ $\mathbf{W}$ $\mathbf{H}$ $\mathbf{D}$ $\mathbf{W}$ $\mathbf{H}$ $\mathbf{D}$ $\mathbf{M}$ $\mathbf{H}$ $\mathbf{H}$ $\mathbf{M}$ $\mathbf{H}$ $\mathbf{H}$ $\mathbf{M}$ $\mathbf{H}$ $\mathbf{H}$ $\mathbf{M}$ < | W<br>36H<br>32D<br>23W<br>H<br>2H<br>32D<br>23W<br>H<br>15H<br>32D<br>236'g'H False Front<br>Doors<br>Rollout ShelvesImage: 6'g'H False Front<br>Doors<br>Rollout ShelvesImage: 6'g'H False Front<br>Removable Vertical DividesImage: 6'g'H False Front<br>DoorsImage: 6'g'H False Front<br>Removable Vertical DividesImage: 6'g'H False Front<br>DoorsImage: 6'g'H False Front<br>DoorsImage |