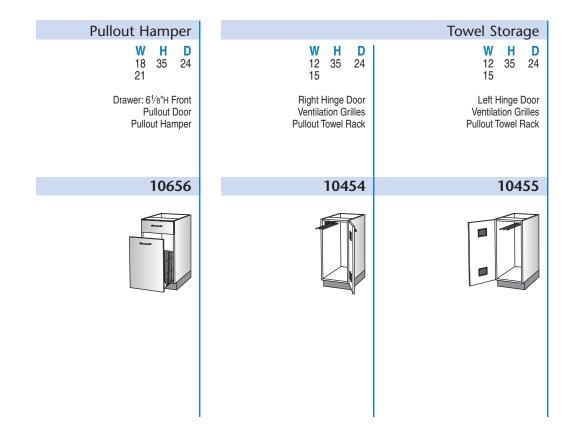

#### Demonstration Island Base

61/8"H drawer fronts align with other noted 61/8"H drawer and false fronts.

#### Demonstration Island Base

 $61\!/\!s"H$  drawer fronts and false fronts align with other noted  $61\!/\!s"H$  drawer and false fronts.

| Cooktop                                                                                                                        |                                                                                                                                                                                                                                                      | Tray Storage                                                                                                                                                                                                                                                                                                                                                                                                                                                                                                                                                                                                                                                                                                                                                                                                                                                                                                                                                                                                                                                                                                                                                                                                                                                                                                                                                                                                                    |                                                                                                                                                                                                                                                                                                                                                                                                                                                                                                                                                                                                                                                                                                                                                                                                                                                                                                                                                                                                                                                                                                                                                                                                                                                                                                                                                                                                                                                                                                                                                                                                                                                              |
|--------------------------------------------------------------------------------------------------------------------------------|------------------------------------------------------------------------------------------------------------------------------------------------------------------------------------------------------------------------------------------------------|---------------------------------------------------------------------------------------------------------------------------------------------------------------------------------------------------------------------------------------------------------------------------------------------------------------------------------------------------------------------------------------------------------------------------------------------------------------------------------------------------------------------------------------------------------------------------------------------------------------------------------------------------------------------------------------------------------------------------------------------------------------------------------------------------------------------------------------------------------------------------------------------------------------------------------------------------------------------------------------------------------------------------------------------------------------------------------------------------------------------------------------------------------------------------------------------------------------------------------------------------------------------------------------------------------------------------------------------------------------------------------------------------------------------------------|--------------------------------------------------------------------------------------------------------------------------------------------------------------------------------------------------------------------------------------------------------------------------------------------------------------------------------------------------------------------------------------------------------------------------------------------------------------------------------------------------------------------------------------------------------------------------------------------------------------------------------------------------------------------------------------------------------------------------------------------------------------------------------------------------------------------------------------------------------------------------------------------------------------------------------------------------------------------------------------------------------------------------------------------------------------------------------------------------------------------------------------------------------------------------------------------------------------------------------------------------------------------------------------------------------------------------------------------------------------------------------------------------------------------------------------------------------------------------------------------------------------------------------------------------------------------------------------------------------------------------------------------------------------|
| W H D<br>36 32 23<br>35 24<br>28<br>29<br>6½"H False Front<br>Doors<br>Rollout Shelves                                         | W H D<br>Number<br>of<br>Compartments<br>5 - 24<br>2<br>Drawer: 61/8"H Front<br>Right Hinge Door<br>1/4" Adjustable and<br>Removable Vertical Dividers                                                                                               | W H D<br>15 32 23<br>18 35 24<br>21 28<br>24 29<br>Drawer: 61/8"H Front<br>Left Hinge Door<br>1/4" Adjustable and<br>Removable Vertical Dividers                                                                                                                                                                                                                                                                                                                                                                                                                                                                                                                                                                                                                                                                                                                                                                                                                                                                                                                                                                                                                                                                                                                                                                                                                                                                                |                                                                                                                                                                                                                                                                                                                                                                                                                                                                                                                                                                                                                                                                                                                                                                                                                                                                                                                                                                                                                                                                                                                                                                                                                                                                                                                                                                                                                                                                                                                                                                                                                                                              |
| 35186                                                                                                                          | 35187                                                                                                                                                                                                                                                | 35188                                                                                                                                                                                                                                                                                                                                                                                                                                                                                                                                                                                                                                                                                                                                                                                                                                                                                                                                                                                                                                                                                                                                                                                                                                                                                                                                                                                                                           |                                                                                                                                                                                                                                                                                                                                                                                                                                                                                                                                                                                                                                                                                                                                                                                                                                                                                                                                                                                                                                                                                                                                                                                                                                                                                                                                                                                                                                                                                                                                                                                                                                                              |
|                                                                                                                                |                                                                                                                                                                                                                                                      |                                                                                                                                                                                                                                                                                                                                                                                                                                                                                                                                                                                                                                                                                                                                                                                                                                                                                                                                                                                                                                                                                                                                                                                                                                                                                                                                                                                                                                 |                                                                                                                                                                                                                                                                                                                                                                                                                                                                                                                                                                                                                                                                                                                                                                                                                                                                                                                                                                                                                                                                                                                                                                                                                                                                                                                                                                                                                                                                                                                                                                                                                                                              |
|                                                                                                                                |                                                                                                                                                                                                                                                      | Sink Base                                                                                                                                                                                                                                                                                                                                                                                                                                                                                                                                                                                                                                                                                                                                                                                                                                                                                                                                                                                                                                                                                                                                                                                                                                                                                                                                                                                                                       |                                                                                                                                                                                                                                                                                                                                                                                                                                                                                                                                                                                                                                                                                                                                                                                                                                                                                                                                                                                                                                                                                                                                                                                                                                                                                                                                                                                                                                                                                                                                                                                                                                                              |
| W         H         D           18         32         23           21         35         24           24         28         29 | W         H         D           18         32         23           21         35         24           24         28         29                                                                                                                       | W         H         D           30         32         23           33         35         24           36         28           29                                                                                                                                                                                                                                                                                                                                                                                                                                                                                                                                                                                                                                                                                                                                                                                                                                                                                                                                                                                                                                                                                                                                                                                                                                                                                                |                                                                                                                                                                                                                                                                                                                                                                                                                                                                                                                                                                                                                                                                                                                                                                                                                                                                                                                                                                                                                                                                                                                                                                                                                                                                                                                                                                                                                                                                                                                                                                                                                                                              |
| 61∕́в"Н False Front<br>Right Hinge Door                                                                                        | 61⁄/в"Н False Front<br>Left Hinge Door                                                                                                                                                                                                               | 61⁄s"Н False Front<br>Doors                                                                                                                                                                                                                                                                                                                                                                                                                                                                                                                                                                                                                                                                                                                                                                                                                                                                                                                                                                                                                                                                                                                                                                                                                                                                                                                                                                                                     |                                                                                                                                                                                                                                                                                                                                                                                                                                                                                                                                                                                                                                                                                                                                                                                                                                                                                                                                                                                                                                                                                                                                                                                                                                                                                                                                                                                                                                                                                                                                                                                                                                                              |
| 35182                                                                                                                          | 35183                                                                                                                                                                                                                                                | 35184                                                                                                                                                                                                                                                                                                                                                                                                                                                                                                                                                                                                                                                                                                                                                                                                                                                                                                                                                                                                                                                                                                                                                                                                                                                                                                                                                                                                                           |                                                                                                                                                                                                                                                                                                                                                                                                                                                                                                                                                                                                                                                                                                                                                                                                                                                                                                                                                                                                                                                                                                                                                                                                                                                                                                                                                                                                                                                                                                                                                                                                                                                              |
|                                                                                                                                |                                                                                                                                                                                                                                                      |                                                                                                                                                                                                                                                                                                                                                                                                                                                                                                                                                                                                                                                                                                                                                                                                                                                                                                                                                                                                                                                                                                                                                                                                                                                                                                                                                                                                                                 |                                                                                                                                                                                                                                                                                                                                                                                                                                                                                                                                                                                                                                                                                                                                                                                                                                                                                                                                                                                                                                                                                                                                                                                                                                                                                                                                                                                                                                                                                                                                                                                                                                                              |
|                                                                                                                                | 36 32 23<br>35 24<br>28<br>29<br>6 <sup>1</sup> / <sub>8</sub> "H False Front<br>Doors<br>Rollout Shelves<br><b>35186</b><br><b>W H D</b><br>18 32 23<br>21 35 24<br>24 28<br>29<br>6 <sup>1</sup> / <sub>8</sub> "H False Front<br>Right Hinge Door | $\mathbf{W}$ $\mathbf{H}$ $\mathbf{D}$ $36$ $32$ $23$ $35$ $24$ $28$ $26$ $26$ $6^{1}/8^{*}$ HFalse FrontDouble Selves $\mathbf{S5186}$ $35186$ $35187$ $\mathbf{W}$ $\mathbf{H}$ $\mathbf{D}$ $\mathbf{W}$ $\mathbf{H}$ $\mathbf{D}$ $\mathbf{W}$ $\mathbf{H}$ $\mathbf{D}$ $\mathbf{M}$ $\mathbf{H}$ $\mathbf{H}$ $\mathbf{M}$ $\mathbf{H}$ $\mathbf{H}$ $\mathbf{M}$ $\mathbf{H}$ $\mathbf{H}$ $\mathbf{M}$ < | W<br>36H<br>32D<br>23W<br>H<br>2H<br>32D<br>23W<br>H<br>15H<br>32D<br>236'g'H False Front<br>Doors<br>Rollout ShelvesImage: 6'g'H False Front<br>Doors<br>Rollout ShelvesImage: 6'g'H False Front<br>Removable Vertical DividesImage: 6'g'H False Front<br>DoorsImage: 6'g'H False Front<br>Removable Vertical DividesImage: 6'g'H False Front<br>DoorsImage: 6'g'H False Front<br>DoorsImage |