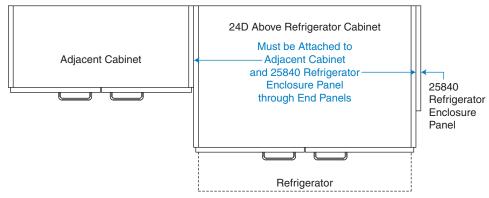

#### **Demonstration Island**

#### Demonstration Island Base

61/8"H drawer fronts align with other noted 61/8"H drawer and false fronts.

#### Demonstration Island Base

 $61\!/\!s"H$  drawer fronts and false fronts align with other noted  $61\!/\!s"H$  drawer and false fronts.

| Cooktop                                                                                                                        |                                                                                                                                                                                                                                                      | Tray Storage                                                                                                                                                                                                                                                                                                                                                                                                                                                                                                                                                                                                                                                                                                                                                                                                                                                                                                                                                                                                                                                                                                                                                                                                                                                                                                                                                                                                                    |                                                                                                                                                                                                                                                                                                                                                                                                                                                                                                                                                                                                                                                                                                                                                                                                                                                                                                                                                                                                                                                                                                                                                                                                                                                                                                                                                                                                                                                                                                                                                                                                                                                              |
|--------------------------------------------------------------------------------------------------------------------------------|------------------------------------------------------------------------------------------------------------------------------------------------------------------------------------------------------------------------------------------------------|---------------------------------------------------------------------------------------------------------------------------------------------------------------------------------------------------------------------------------------------------------------------------------------------------------------------------------------------------------------------------------------------------------------------------------------------------------------------------------------------------------------------------------------------------------------------------------------------------------------------------------------------------------------------------------------------------------------------------------------------------------------------------------------------------------------------------------------------------------------------------------------------------------------------------------------------------------------------------------------------------------------------------------------------------------------------------------------------------------------------------------------------------------------------------------------------------------------------------------------------------------------------------------------------------------------------------------------------------------------------------------------------------------------------------------|--------------------------------------------------------------------------------------------------------------------------------------------------------------------------------------------------------------------------------------------------------------------------------------------------------------------------------------------------------------------------------------------------------------------------------------------------------------------------------------------------------------------------------------------------------------------------------------------------------------------------------------------------------------------------------------------------------------------------------------------------------------------------------------------------------------------------------------------------------------------------------------------------------------------------------------------------------------------------------------------------------------------------------------------------------------------------------------------------------------------------------------------------------------------------------------------------------------------------------------------------------------------------------------------------------------------------------------------------------------------------------------------------------------------------------------------------------------------------------------------------------------------------------------------------------------------------------------------------------------------------------------------------------------|
| W H D<br>36 32 23<br>35 24<br>28<br>29<br>6½"H False Front<br>Doors<br>Rollout Shelves                                         | W H D<br>Number<br>of<br>Compartments<br>5 - 24<br>2<br>Drawer: 61/8"H Front<br>Right Hinge Door<br>1/4" Adjustable and<br>Removable Vertical Dividers                                                                                               | W H D<br>15 32 23<br>18 35 24<br>21 28<br>24 29<br>Drawer: 61/8"H Front<br>Left Hinge Door<br>1/4" Adjustable and<br>Removable Vertical Dividers                                                                                                                                                                                                                                                                                                                                                                                                                                                                                                                                                                                                                                                                                                                                                                                                                                                                                                                                                                                                                                                                                                                                                                                                                                                                                |                                                                                                                                                                                                                                                                                                                                                                                                                                                                                                                                                                                                                                                                                                                                                                                                                                                                                                                                                                                                                                                                                                                                                                                                                                                                                                                                                                                                                                                                                                                                                                                                                                                              |
| 35186                                                                                                                          | 35187                                                                                                                                                                                                                                                | 35188                                                                                                                                                                                                                                                                                                                                                                                                                                                                                                                                                                                                                                                                                                                                                                                                                                                                                                                                                                                                                                                                                                                                                                                                                                                                                                                                                                                                                           |                                                                                                                                                                                                                                                                                                                                                                                                                                                                                                                                                                                                                                                                                                                                                                                                                                                                                                                                                                                                                                                                                                                                                                                                                                                                                                                                                                                                                                                                                                                                                                                                                                                              |
|                                                                                                                                |                                                                                                                                                                                                                                                      |                                                                                                                                                                                                                                                                                                                                                                                                                                                                                                                                                                                                                                                                                                                                                                                                                                                                                                                                                                                                                                                                                                                                                                                                                                                                                                                                                                                                                                 |                                                                                                                                                                                                                                                                                                                                                                                                                                                                                                                                                                                                                                                                                                                                                                                                                                                                                                                                                                                                                                                                                                                                                                                                                                                                                                                                                                                                                                                                                                                                                                                                                                                              |
|                                                                                                                                |                                                                                                                                                                                                                                                      | Sink Base                                                                                                                                                                                                                                                                                                                                                                                                                                                                                                                                                                                                                                                                                                                                                                                                                                                                                                                                                                                                                                                                                                                                                                                                                                                                                                                                                                                                                       |                                                                                                                                                                                                                                                                                                                                                                                                                                                                                                                                                                                                                                                                                                                                                                                                                                                                                                                                                                                                                                                                                                                                                                                                                                                                                                                                                                                                                                                                                                                                                                                                                                                              |
| W         H         D           18         32         23           21         35         24           24         28         29 | W         H         D           18         32         23           21         35         24           24         28         29                                                                                                                       | W         H         D           30         32         23           33         35         24           36         28           29                                                                                                                                                                                                                                                                                                                                                                                                                                                                                                                                                                                                                                                                                                                                                                                                                                                                                                                                                                                                                                                                                                                                                                                                                                                                                                |                                                                                                                                                                                                                                                                                                                                                                                                                                                                                                                                                                                                                                                                                                                                                                                                                                                                                                                                                                                                                                                                                                                                                                                                                                                                                                                                                                                                                                                                                                                                                                                                                                                              |
| 61∕́в"Н False Front<br>Right Hinge Door                                                                                        | 61⁄/в"Н False Front<br>Left Hinge Door                                                                                                                                                                                                               | 61⁄s"Н False Front<br>Doors                                                                                                                                                                                                                                                                                                                                                                                                                                                                                                                                                                                                                                                                                                                                                                                                                                                                                                                                                                                                                                                                                                                                                                                                                                                                                                                                                                                                     |                                                                                                                                                                                                                                                                                                                                                                                                                                                                                                                                                                                                                                                                                                                                                                                                                                                                                                                                                                                                                                                                                                                                                                                                                                                                                                                                                                                                                                                                                                                                                                                                                                                              |
| 35182                                                                                                                          | 35183                                                                                                                                                                                                                                                | 35184                                                                                                                                                                                                                                                                                                                                                                                                                                                                                                                                                                                                                                                                                                                                                                                                                                                                                                                                                                                                                                                                                                                                                                                                                                                                                                                                                                                                                           |                                                                                                                                                                                                                                                                                                                                                                                                                                                                                                                                                                                                                                                                                                                                                                                                                                                                                                                                                                                                                                                                                                                                                                                                                                                                                                                                                                                                                                                                                                                                                                                                                                                              |
|                                                                                                                                |                                                                                                                                                                                                                                                      |                                                                                                                                                                                                                                                                                                                                                                                                                                                                                                                                                                                                                                                                                                                                                                                                                                                                                                                                                                                                                                                                                                                                                                                                                                                                                                                                                                                                                                 |                                                                                                                                                                                                                                                                                                                                                                                                                                                                                                                                                                                                                                                                                                                                                                                                                                                                                                                                                                                                                                                                                                                                                                                                                                                                                                                                                                                                                                                                                                                                                                                                                                                              |
|                                                                                                                                | 36 32 23<br>35 24<br>28<br>29<br>6 <sup>1</sup> / <sub>8</sub> "H False Front<br>Doors<br>Rollout Shelves<br><b>35186</b><br><b>W H D</b><br>18 32 23<br>21 35 24<br>24 28<br>29<br>6 <sup>1</sup> / <sub>8</sub> "H False Front<br>Right Hinge Door | $\mathbf{W}$ $\mathbf{H}$ $\mathbf{D}$ $36$ $32$ $23$ $35$ $24$ $28$ $26$ $26$ $6^{1}/8^{*}$ HFalse FrontDouble Selves $\mathbf{S5186}$ $35186$ $35187$ $\mathbf{W}$ $\mathbf{H}$ $\mathbf{D}$ $\mathbf{W}$ $\mathbf{H}$ $\mathbf{D}$ $\mathbf{W}$ $\mathbf{H}$ $\mathbf{D}$ $\mathbf{M}$ $\mathbf{H}$ $\mathbf{H}$ $\mathbf{M}$ $\mathbf{H}$ $\mathbf{H}$ $\mathbf{M}$ $\mathbf{H}$ $\mathbf{H}$ $\mathbf{M}$ < | W<br>36H<br>32D<br>23W<br>H<br>2H<br>32D<br>23W<br>H<br>15H<br>32D<br>236'g'H False Front<br>Doors<br>Rollout ShelvesImage: 6'g'H False Front<br>Doors<br>Rollout ShelvesImage: 6'g'H False Front<br>Removable Vertical DividesImage: 6'g'H False Front<br>DoorsImage: 6'g'H False Front<br>Removable Vertical DividesImage: 6'g'H False Front<br>DoorsImage: 6'g'H False Front<br>DoorsImage |