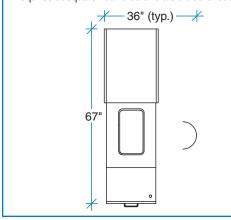

#### **Demonstration Island**

#### Demonstration Island Base

61/8"H drawer fronts align with other noted 61/8"H drawer and false fronts.