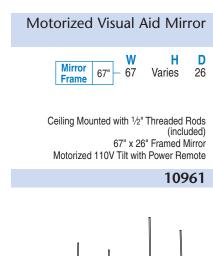

|
|                                                |                                               |                                                           |                                                          |                                                                                   | 1217                                                                                          |

See Design Information section for drawer construction details.

#### Smock/Linen Storage





#### Towel/Clothing Storage

61/8"H drawer fronts align with other noted 61/8"H drawer and false fronts.







See Design Information section for drawer construction details.

#### **Demonstration Mirror/Accessories**







#### Movable Ceiling Mount **Demonstration Mirror**



Track Length = 96" 12" Adjustment to Accommodate Ceiling Height Ceiling Mounted with 1/2" Threaded Rods (included)

#### 10958



#### **Ceiling Mount** Demonstration Mirror

|                 |            | W    | н      | D  |
|-----------------|------------|------|--------|----|
| Minner          | 47°        | - 48 | Varies | 26 |
| Mirror<br>Frame | 58"<br>71" | - 59 |        |    |
| Fiame           | 71"        | - 72 |        |    |

12" Adjustment to Accommodate Ceiling Height Ceiling Mounted with 1/2" Threaded Rods (included)

#### 10959



| Sliding Towel Bar                                                             | Clothing Carrier                                                                 |