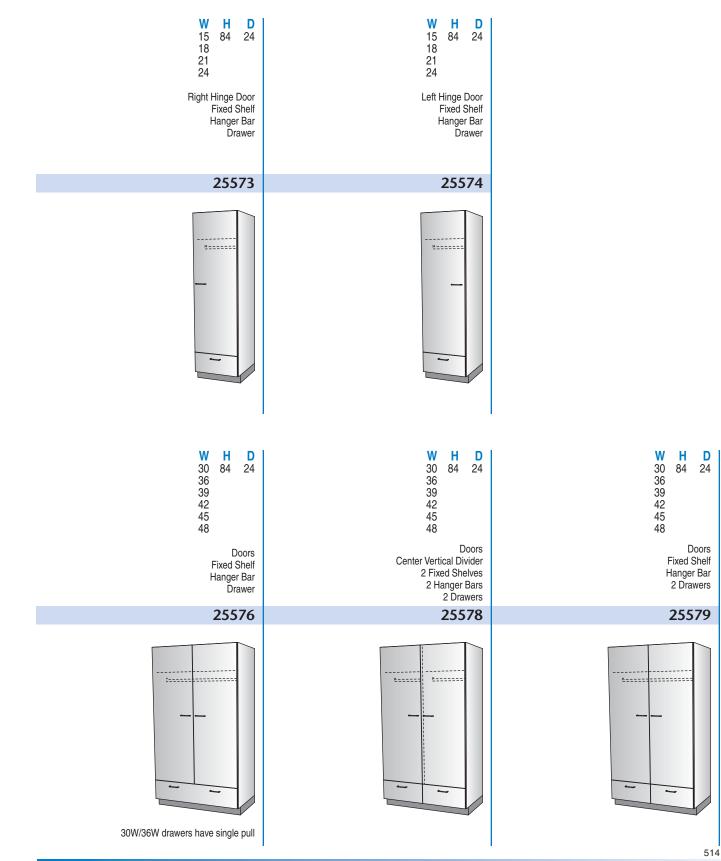

### UPDATE HISTORY

#### Home Arts Section

### **UPDATE HISTORY**

Home Arts Section

| MODEL # | TYPE OF UPDATE | DESCRIPTION OF UPDATE                                                                                                                                                                                                        | CATALOG PAGE #       |
|---------|----------------|------------------------------------------------------------------------------------------------------------------------------------------------------------------------------------------------------------------------------|----------------------|
|         | Description    | Changed "Available Top Series" to "Suggested Top Series" on charts; added note at top of page:<br>"See Countertop section for available top series"; changed PS60 suggested top series to PS59 (profile edge did not change) | 4,5,6,7,8,9,12,32,33 |
|         | Description    | Added note: demonstration mobiles with mirror are designed to roll through standard 6'8" doorway.                                                                                                                            | 14                   |
| 10688   | Dimensions     | Added 32H                                                                                                                                                                                                                    | 22                   |
| 10689   | Dimensions     | Added 32H                                                                                                                                                                                                                    | 22                   |
| 10694   | Dimensions     | Added 32H                                                                                                                                                                                                                    | 22                   |
| 10958   | Dimensions     | Revised mirror frame dimensions                                                                                                                                                                                              | 25                   |
| 10959   | Dimensions     | Revised mirror frame dimensions                                                                                                                                                                                              | 25                   |
| 35008   | Dimensions     | Deleted 32H; added 29H                                                                                                                                                                                                       | 27                   |
| 35010   | Dimensions     | Deleted 32H; added 29H                                                                                                                                                                                                       | 27                   |