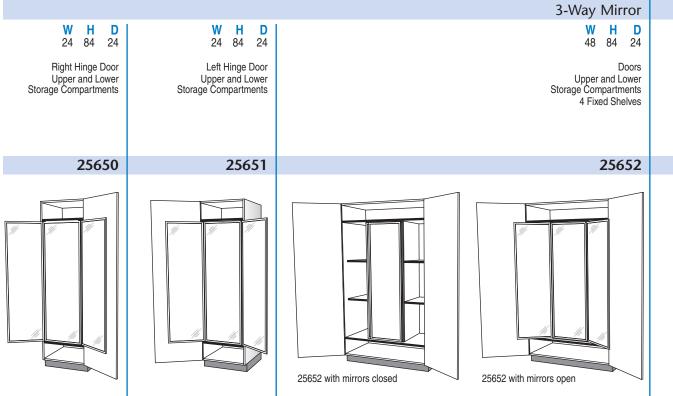

### UPDATE HISTORY

#### Home Arts Section

### **UPDATE HISTORY**

Home Arts Section

| MODEL # | TYPE OF UPDATE | DESCRIPTION OF UPDATE                                                                                                                                                                                                        | CATALOG PAGE #       |
|---------|----------------|------------------------------------------------------------------------------------------------------------------------------------------------------------------------------------------------------------------------------|----------------------|
|         | Description    | Changed "Available Top Series" to "Suggested Top Series" on charts; added note at top of page:<br>"See Countertop section for available top series"; changed PS60 suggested top series to PS59 (profile edge did not change) | 4,5,6,7,8,9,12,32,33 |
|         | Description    | Added note: demonstration mobiles with mirror are designed to roll through standard 6'8" doorway.                                                                                                                            | 14                   |
| 10688   | Dimensions     | Added 32H                                                                                                                                                                                                                    | 22                   |
| 10689   | Dimensions     | Added 32H                                                                                                                                                                                                                    | 22                   |
| 10694   | Dimensions     | Added 32H                                                                                                                                                                                                                    | 22                   |
| 10958   | Dimensions     | Revised mirror frame dimensions                                                                                                                                                                                              | 25                   |
| 10959   | Dimensions     | Revised mirror frame dimensions                                                                                                                                                                                              | 25                   |
| 35008   | Dimensions     | Deleted 32H; added 29H                                                                                                                                                                                                       | 27                   |
| 35010   | Dimensions     | Deleted 32H; added 29H                                                                                                                                                                                                       | 27                   |