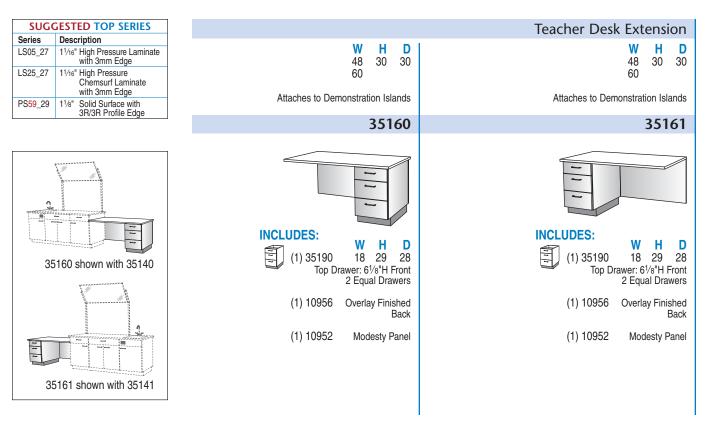

#### **Desk Extension**

See Countertop section for available top series.

Series

LS05\_27

LS25\_27

PS59\_29