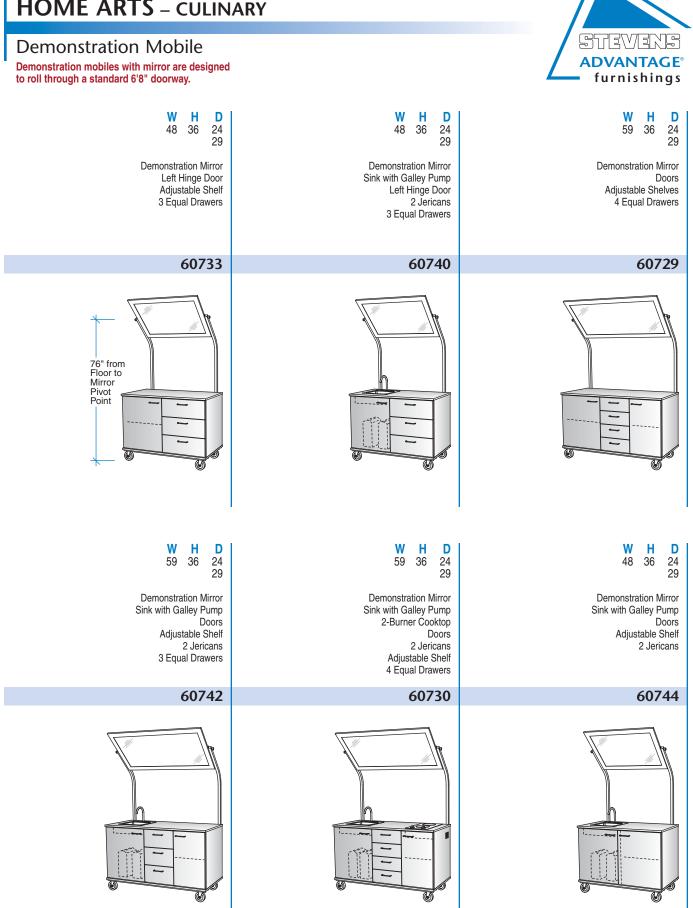

|
|                                                                                                          | 28<br>29<br>2 Full Extension File Drawers<br>35191<br>U<br>U<br>U<br>U<br>U<br>U<br>U<br>U<br>U<br>U<br>U<br>U<br>U<br>U<br>U<br>U<br>U<br>U | 28<br>2928<br>292 Full Extension File Drawers2 Full Extension Lateral Files<br>Divider for Side Filing of<br>Letter/Legal Files3519135192Image: state s |



See Design Information section for drawer construction details.

1217

#### Cooking/Baking

61/8"H false fronts align with other noted 61/8"H drawer and false fronts.



|    | Microwave Cabinet                                                                                                                                                                                                                                                                                  | Mixing Cabinet                                                                              |                                                                                             |
|----|--------------------------------------------------------------------------------------------------------------------------------------