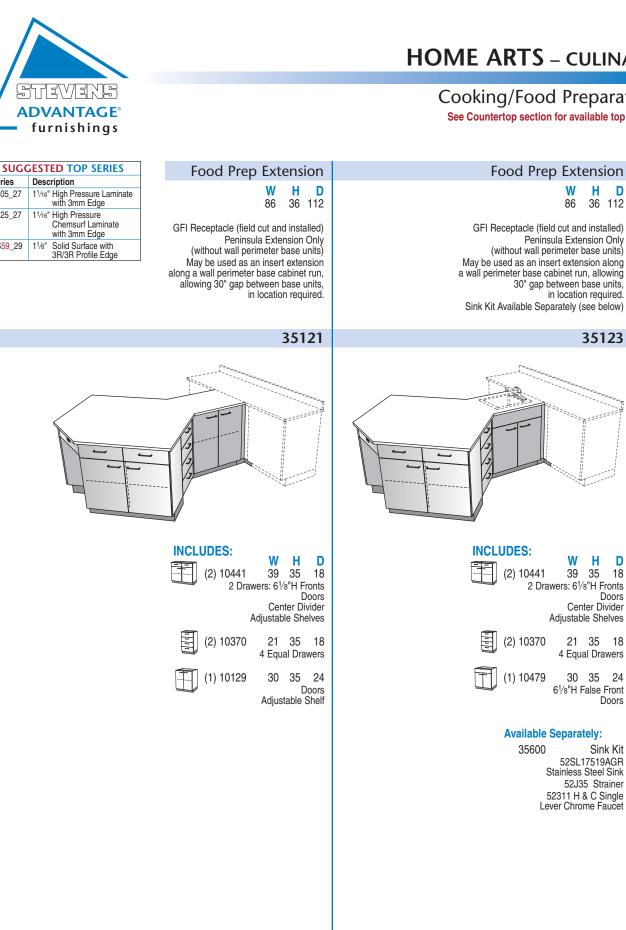

#### **Cooking/Food Preparation**

See Countertop section for available top series.

| Prep and Cooking Extension | Prep | and | Coo | king | Exte | nsior |
|----------------------------|------|-----|-----|------|------|-------|
|----------------------------|------|-----|-----|------|------|-------|

W H D 86 36 108

Peninsula Extension Only (without wall perimeter base units) May be used as an insert extension along a wall perimeter base cabinet run, allowing 30" gap between base units, in location required. Sink Kit Available Separately (see below) Cooktop Not Included

#### 35103

| Cooking | Ext | ens | ion |
|---------|-----|-----|-----|
|         | W   | Н   | D   |
|         | 86  | 36  | 108 |

Peninsula Extension Only (without wall perimeter base units) May be used as an insert extension along a wall perimeter base cabinet run, allowing 30" gap between base units, in location required. Cooktop Not Included

| SUGC                   | JESTED TOP SERIES                                           |
|------------------------|-------------------------------------------------------------|
| Series                 | Description                                                 |
| LS05_27                | 1 <sup>1</sup> /16" High Pressure Laminate<br>with 3mm Edge |
| LS25_27                | 11/16" High Pressure<br>Chemsurf Laminate<br>with 3mm Edge  |
| PS <mark>59</mark> _29 | 1 <sup>1</sup> /8" Solid Surface with<br>3R/3R Profile Edge |

#### 35101

### **Cooking/Food Preparation**

See Countertop section for available top series.

W

86

Peninsula Extension Only

30" gap between base units,

W

2 Drawers: 61/8"H Fronts

39 35

Adjustable Shelves

(2) 10441

(2) 10370

(1) 10479

**Available Separately:** 35600

н D

Center Divider

21 35 18

30 35 24

61/8"H False Front

4 Equal Drawers

18

Doors

Doors

Sink Kit 52SL17519AGR Stainless Steel Sink 52J35 Strainer 52311 H & C Single Lever Chrome Faucet

in location required.

35123

н D

36 112

Series

LS05\_27

LS25\_27

PS59\_29