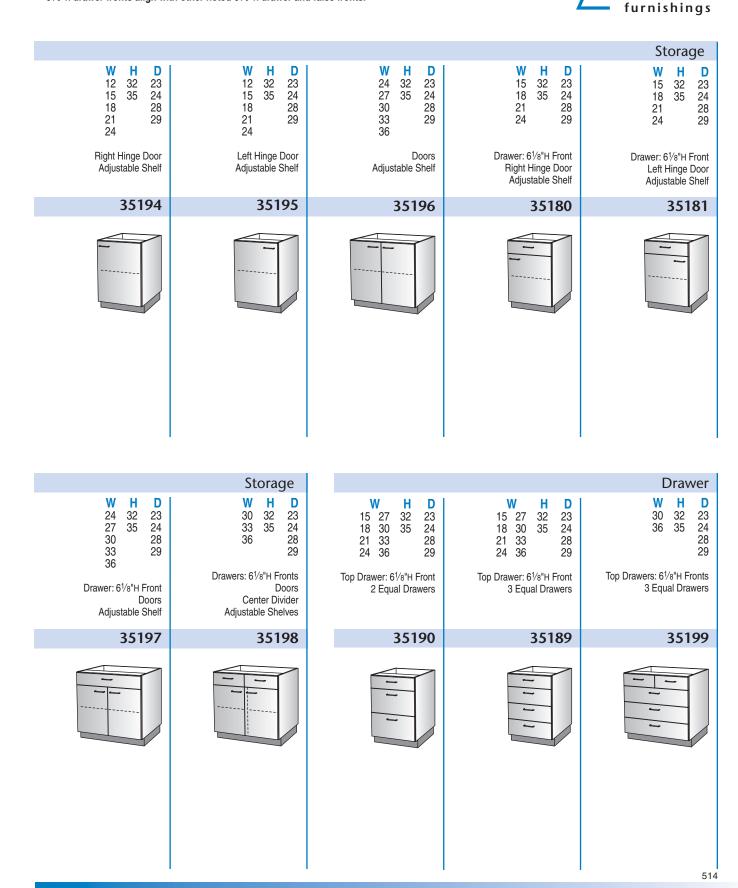

#### Demonstration Island Base

61/8"H drawer fronts align with other noted 61/8"H drawer and false fronts.

#### Demonstration Island Base

 $61\!/\!s"H$  drawer fronts and false fronts align with other noted  $61\!/\!s"H$  drawer and false fronts.

| Cooktop                                                                                                                        |                                                                                                                                                                                                                                                      | Tray Storage                                                                                                                                                                                                                                                                                                                                                                                                                                                                                                                                                                                                                                                                                                                                                                                                                                                                                                                                                                                                                                                                                                                                                                                                                                                                                                                                                                                                                    |                                                                                                                                                                                                                                                                                                                                                                                                                                                                                                                                                                                                                                                                                                                                                                                                                                                                                                                                                                                                                                                                                                                                                                                                                                                                                                                                                                                                                                                                                                                                                                                                                                                              |
|--------------------------------------------------------------------------------------------------------------------------------|------------------------------------------------------------------------------------------------------------------------------------------------------------------------------------------------------------------------------------------------------|---------------------------------------------------------------------------------------------------------------------------------------------------------------------------------------------------------------------------------------------------------------------------------------------------------------------------------------------------------------------------------------------------------------------------------------------------------------------------------------------------------------------------------------------------------------------------------------------------------------------------------------------------------------------------------------------------------------------------------------------------------------------------------------------------------------------------------------------------------------------------------------------------------------------------------------------------------------------------------------------------------------------------------------------------------------------------------------------------------------------------------------------------------------------------------------------------------------------------------------------------------------------------------------------------------------------------------------------------------------------------------------------------------------------------------|--------------------------------------------------------------------------------------------------------------------------------------------------------------------------------------------------------------------------------------------------------------------------------------------------------------------------------------------------------------------------------------------------------------------------------------------------------------------------------------------------------------------------------------------------------------------------------------------------------------------------------------------------------------------------------------------------------------------------------------------------------------------------------------------------------------------------------------------------------------------------------------------------------------------------------------------------------------------------------------------------------------------------------------------------------------------------------------------------------------------------------------------------------------------------------------------------------------------------------------------------------------------------------------------------------------------------------------------------------------------------------------------------------------------------------------------------------------------------------------------------------------------------------------------------------------------------------------------------------------------------------------------------------------|
| W H D<br>36 32 23<br>35 24<br>28<br>29<br>6½"H False Front<br>Doors<br>Rollout Shelves                                         | W H D<br>Number<br>of<br>Compartments<br>5 - 24<br>2<br>Drawer: 61/8"H Front<br>Right Hinge Door<br>1/4" Adjustable and<br>Removable Vertical Dividers                                                                                               | W H D<br>15 32 23<br>18 35 24<br>21 28<br>24 29<br>Drawer: 61/8"H Front<br>Left Hinge Door<br>1/4" Adjustable and<br>Removable Vertical Dividers                                                                                                                                                                                                                                                                                                                                                                                                                                                                                                                                                                                                                                                                                                                                                                                                                                                                                                                                                                                                                                                                                                                                                                                                                                                                                |                                                                                                                                                                                                                                                                                                                                                                                                                                                                                                                                                                                                                                                                                                                                                                                                                                                                                                                                                                                                                                                                                                                                                                                                                                                                                                                                                                                                                                                                                                                                                                                                                                                              |
| 35186                                                                                                                          | 35187                                                                                                                                                                                                                                                | 35188                                                                                                                                                                                                                                                                                                                                                                                                                                                                                                                                                                                                                                                                                                                                                                                                                                                                                                                                                                                                                                                                                                                                                                                                                                                                                                                                                                                                                           |                                                                                                                                                                                                                                                                                                                                                                                                                                                                                                                                                                                                                                                                                                                                                                                                                                                                                                                                                                                                                                                                                                                                                                                                                                                                                                                                                                                                                                                                                                                                                                                                                                                              |
|                                                                                                                                |                                                                                                                                                                                                                                                      |                                                                                                                                                                                                                                                                                                                                                                                                                                                                                                                                                                                                                                                                                                                                                                                                                                                                                                                                                                                                                                                                                                                                                                                                                                                                                                                                                                                                                                 |                                                                                                                                                                                                                                                                                                                                                                                                                                                                                                                                                                                                                                                                                                                                                                                                                                                                                                                                                                                                                                                                                                                                                                                                                                                                                                                                                                                                                                                                                                                                                                                                                                                              |
|                                                                                                                                |                                                                                                                                                                                                                                                      | Sink Base                                                                                                                                                                                                                                                                                                                                                                                                                                                                                                                                                                                                                                                                                                                                                                                                                                                                                                                                                                                                                                                                                                                                                                                                                                                                                                                                                                                                                       |                                                                                                                                                                                                                                                                                                                                                                                                                                                                                                                                                                                                                                                                                                                                                                                                                                                                                                                                                                                                                                                                                                                                                                                                                                                                                                                                                                                                                                                                                                                                                                                                                                                              |
| W         H         D           18         32         23           21         35         24           24         28         29 | W         H         D           18         32         23           21         35         24           24         28         29                                                                                                                       | W         H         D           30         32         23           33         35         24           36         28           29                                                                                                                                                                                                                                                                                                                                                                                                                                                                                                                                                                                                                                                                                                                                                                                                                                                                                                                                                                                                                                                                                                                                                                                                                                                                                                |                                                                                                                                                                                                                                                                                                                                                                                                                                                                                                                                                                                                                                                                                                                                                                                                                                                                                                                                                                                                                                                                                                                                                                                                                                                                                                                                                                                                                                                                                                                                                                                                                                                              |
| 61∕́в"Н False Front<br>Right Hinge Door                                                                                        | 61⁄/в"Н False Front<br>Left Hinge Door                                                                                                                                                                                                               | 61⁄s"Н False Front<br>Doors                                                                                                                                                                                                                                                                                                                                                                                                                                                                                                                                                                                                                                                                                                                                                                                                                                                                                                                                                                                                                                                                                                                                                                                                                                                                                                                                                                                                     |                                                                                                                                                                                                                                                                                                                                                                                                                                                                                                                                                                                                                                                                                                                                                                                                                                                                                                                                                                                                                                                                                                                                                                                                                                                                                                                                                                                                                                                                                                                                                                                                                                                              |
| 35182                                                                                                                          | 35183                                                                                                                                                                                                                                                | 35184                                                                                                                                                                                                                                                                                                                                                                                                                                                                                                                                                                                                                                                                                                                                                                                                                                                                                                                                                                                                                                                                                                                                                                                                                                                                                                                                                                                                                           |                                                                                                                                                                                                                                                                                                                                                                                                                                                                                                                                                                                                                                                                                                                                                                                                                                                                                                                                                                                                                                                                                                                                                                                                                                                                                                                                                                                                                                                                                                                                                                                                                                                              |
|                                                                                                                                |                                                                                                                                                                                                                                                      |                                                                                                                                                                                                                                                                                                                                                                                                                                                                                                                                                                                                                                                                                                                                                                                                                                                                                                                                                                                                                                                                                                                                                                                                                                                                                                                                                                                                                                 |                                                                                                                                                                                                                                                                                                                                                                                                                                                                                                                                                                                                                                                                                                                                                                                                                                                                                                                                                                                                                                                                                                                                                                                                                                                                                                                                                                                                                                                                                                                                                                                                                                                              |
|                                                                                                                                | 36 32 23<br>35 24<br>28<br>29<br>6 <sup>1</sup> / <sub>8</sub> "H False Front<br>Doors<br>Rollout Shelves<br><b>35186</b><br><b>W H D</b><br>18 32 23<br>21 35 24<br>24 28<br>29<br>6 <sup>1</sup> / <sub>8</sub> "H False Front<br>Right Hinge Door | $\mathbf{W}$ $\mathbf{H}$ $\mathbf{D}$ $36$ $32$ $23$ $35$ $24$ $28$ $26$ $26$ $6^{1}/8^{*}$ HFalse FrontDouble Selves $\mathbf{S5186}$ $35186$ $35187$ $\mathbf{W}$ $\mathbf{H}$ $\mathbf{D}$ $\mathbf{W}$ $\mathbf{H}$ $\mathbf{D}$ $\mathbf{W}$ $\mathbf{H}$ $\mathbf{D}$ $\mathbf{M}$ $\mathbf{H}$ $\mathbf{H}$ $\mathbf{M}$ $\mathbf{H}$ $\mathbf{H}$ $\mathbf{M}$ $\mathbf{H}$ $\mathbf{H}$ $\mathbf{M}$ < | W<br>36H<br>32D<br>23W<br>H<br>2H<br>32D<br>23W<br>H<br>15H<br>32D<br>236'g'H False Front<br>Doors<br>Rollout ShelvesImage: 6'g'H False Front<br>Doors<br>Rollout ShelvesImage: 6'g'H False Front<br>Removable Vertical DividesImage: 6'g'H False Front<br>DoorsImage: 6'g'H False Front<br>Removable Vertical DividesImage: 6'g'H False Front<br>DoorsImage: 6'g'H False Front<br>DoorsImage |