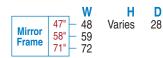

### **UPDATE HISTORY**

Home Arts Section

| MODEL # | TYPE OF UPDATE | DESCRIPTION OF UPDATE                                                                                                                                                                                                        | CATALOG PAGE #       |
|---------|----------------|------------------------------------------------------------------------------------------------------------------------------------------------------------------------------------------------------------------------------|----------------------|
|         | Description    | Changed "Available Top Series" to "Suggested Top Series" on charts; added note at top of page:<br>"See Countertop section for available top series"; changed PS60 suggested top series to PS59 (profile edge did not change) | 4,5,6,7,8,9,12,32,33 |
|         | Description    | Added note: demonstration mobiles with mirror are designed to roll through standard 6'8" doorway.                                                                                                                            | 14                   |
| 10688   | Dimensions     | Added 32H                                                                                                                                                                                                                    | 22                   |
| 10689   | Dimensions     | Added 32H                                                                                                                                                                                                                    | 22                   |
| 10694   | Dimensions     | Added 32H                                                                                                                                                                                                                    | 22                   |
| 10958   | Dimensions     | Revised mirror frame dimensions                                                                                                                                                                                              | 25                   |
| 10959   | Dimensions     | Revised mirror frame dimensions                                                                                                                                                                                              | 25                   |
| 35008   | Dimensions     | Deleted 32H; added 29H                                                                                                                                                                                                       | 27                   |
| 35010   | Dimensions     | Deleted 32H; added 29H                                                                                                                                                                                                       | 27                   |