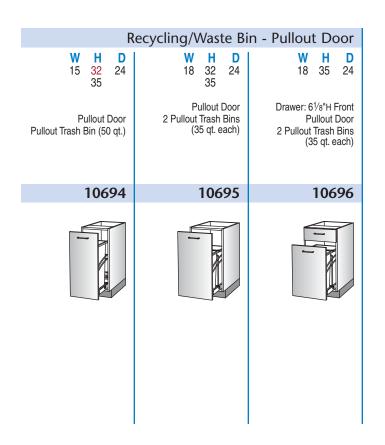

5488                                                                                  | 25489                                                                                       |  |
|                                                                                |                                                                                        |                                                                                             |  |



### Above Refrigerator Storage







#### Above Refrigerator Storage



through End Panels

Refrigerator

#### MOUNTING REQUIREMENTS FOR 14D/18D ABOVE REFRIGERATOR CABINETS

MOUNTING REQUIREMENTS FOR 24D ABOVE REFRIGERATOR CABINETS







#### Recycling/Waste Bin

61/8"H drawer fronts align with other noted 61/8"H drawer and false fronts.



|                                                |                                               |                                                           |                                                          | Recycling/Waste I                                                                 | 3in - Hinge Door                                                                              |
|------------------------------------------------|-----------------------------------------------|-----------------------------------------------------------|----------------------------------------------------------|-----------------------------------------------------------------------------------|-----------------------------------------------------------------------------------------------|
|