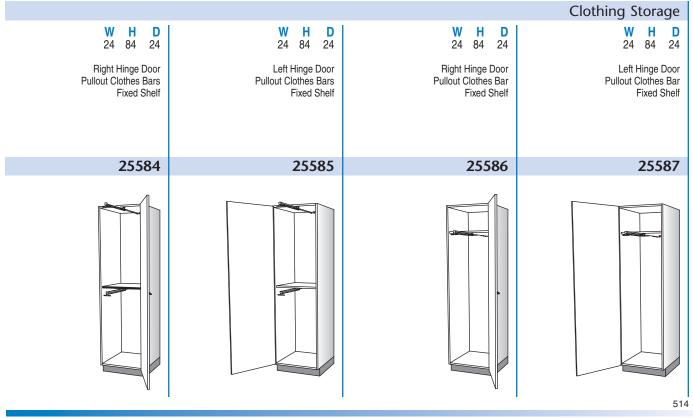

| 10692                                                                             | 10693                                                                                         |
|                                                |                                               |                                                           |                                                          |                                                                                   | 1217                                                                                          |

See Design Information section for drawer construction details.

#### Smock/Linen Storage





#### Towel/Clothing Storage

61/8"H drawer fronts align with other noted 61/8"H drawer and false fronts.







See Design Information section for drawer construction details.

#### **Demonstration Mirror/Accessories**







#### Movable Ceiling Mount **Demonstration Mirror**



Track Length = 96" 12" Adjustment to Accommodate Ceiling Height Ceiling Mounted with 1/2" Threaded Rods (included)

#### 10958



#### **Ceiling Mount** Demonstration Mirror

|                 |            | W    | н      | D  |
|-----------------|------------|------|--------|----|
| Minner          | 47°        | - 48 | Varies | 26 |
| Mirror<br>Frame | 58"<br>71" | - 59 |        |    |
| Fiame           | 71"        | - 72 |        |    |

12" Adjustment to Accommodate Ceiling Height Ceiling Mounted with 1/2" Threaded Rods (included)

#### 10959



| Sliding Towel Bar