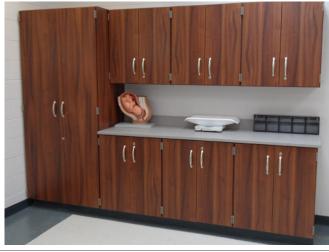

## GADSDEN STATE COMMUNITY COLLEGE VALLEY STREET CAMPUS – NURSE LAB TRAINING AREA

Gadsden, Alabama

| Casework Series: | 2800 Designer (StevensWood <sup>®</sup> Legno<br>Embossed-in-Registration TFL) |
|------------------|--------------------------------------------------------------------------------|
| Stevens Dealer:  | Garner & Associates                                                            |
| Installed:       | 2015                                                                           |