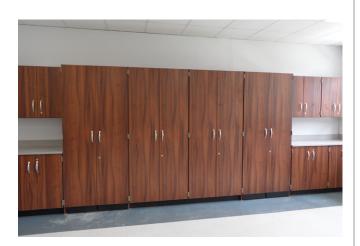

## GADSDEN STATE COMMUNITY COLLEGE VALLEY STREET CAMPUS – NURSE LAB TRAINING AREA

Gadsden, Alabama

| Casework Series: | 2800 Designer (StevensWood <sup>®</sup> Legno<br>Embossed-in-Registration TFL) |
|------------------|--------------------------------------------------------------------------------|
| Stevens Dealer:  | Garner & Associates                                                            |
| Installed:       | 2015                                                                           |