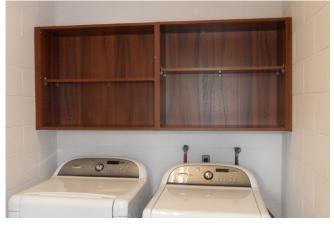

## GADSDEN STATE COMMUNITY COLLEGE VALLEY STREET CAMPUS – NURSE LAB TRAINING AREA

Gadsden, Alabama

| Casework Series: | 2800 Designer (StevensWood <sup>®</sup> Legno<br>Embossed-in-Registration TFL) |
|------------------|--------------------------------------------------------------------------------|
| Stevens Dealer:  | Garner & Associates                                                            |
| Installed:       | 2015                                                                           |