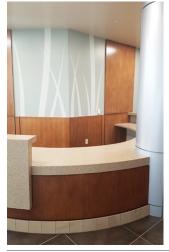

## FRANCISCAN HEALTH LAFAYETTE EAST INPATIENT TOWER EXPANSION

Lafayette, Indiana

Casework Series: 1200 Tradition

Millwork: Front Lobby Reception Desk, Patient

Room Headwalls, WallScapes by Stevens Wood Veneer Wall Panels, Specialty Hardwood Doors/Drawer Boxes on Casework, Hardwood Maple Trim, PLAM