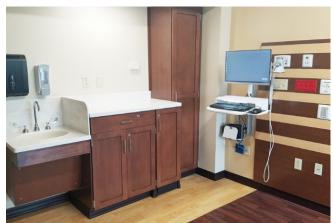

## FRANCISCAN HEALTH LAFAYETTE EAST INPATIENT TOWER EXPANSION

Lafayette, Indiana

Casework Series: 1200 Tradition

Millwork: Front Lobby Reception Desk, Patient

Room Headwalls, WallScapes by Stevens Wood Veneer Wall Panels, Specialty Hardwood Doors/Drawer Boxes on Casework, Hardwood Maple Trim, PLAM