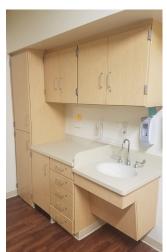

## FRANCISCAN HEALTH LAFAYETTE EAST INPATIENT TOWER EXPANSION

Lafayette, Indiana

Casework Series: 1200 Tradition

Millwork: Front Lobby Reception Desk, Patient

Room Headwalls, WallScapes by Stevens Wood Veneer Wall Panels, Specialty Hardwood Doors/Drawer Boxes on Casework, Hardwood Maple Trim, PLAM