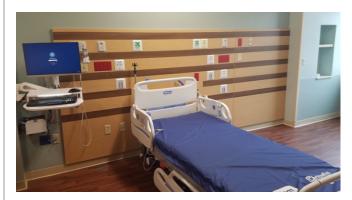

## FRANCISCAN HEALTH LAFAYETTE EAST INPATIENT TOWER EXPANSION

Lafayette, Indiana

Casework Series: 1200 Tradition

Millwork: Front Lobby Reception Desk, Patient

Room Headwalls, WallScapes by Stevens Wood Veneer Wall Panels, Specialty Hardwood Doors/Drawer Boxes on Casework, Hardwood Maple Trim, PLAM