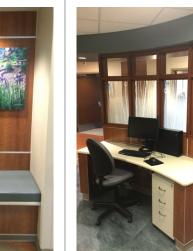

## **ELKHART GENERAL HOSPITAL**

Elkhart, Indiana

| Casework Series:<br>Millwork:                          | 1200 Tradition<br>Reception Desks, Nurse Stations,<br>Reception Benches, Patient Room<br>Headwalls, Decorative Display Cases,<br>WallScapes by Stevens Wall Panels |
|--------------------------------------------------------|--------------------------------------------------------------------------------------------------------------------------------------------------------------------|
| Architect:<br>Construction Manager:<br>Stevens Medical | Anderson Mikos Architects Ltd.<br>Power Construction                                                                                                               |
| Project Value:<br>Installed:                           | \$1,118,000<br>2015                                                                                                                                                |