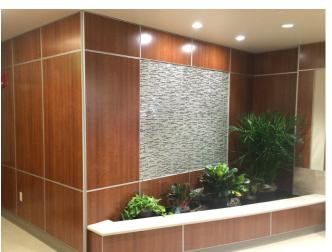

## **ELKHART GENERAL HOSPITAL**

Elkhart, Indiana

| Casework Series:<br>Millwork:                          | 1200 Tradition<br>Reception Desks, Nurse Stations,<br>Reception Benches, Patient Room<br>Headwalls, Decorative Display Cases,<br>WallScapes by Stevens Wall Panels |
|--------------------------------------------------------|--------------------------------------------------------------------------------------------------------------------------------------------------------------------|
| Architect:<br>Construction Manager:<br>Stevens Medical | Anderson Mikos Architects Ltd.<br>Power Construction                                                                                                               |
| Project Value:<br>Installed:                           | \$1,118,000<br>2015                                                                                                                                                |