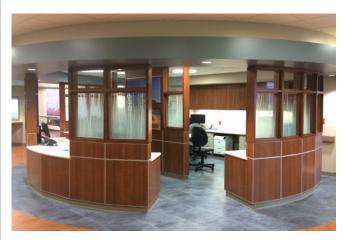

## **ELKHART GENERAL HOSPITAL**

Elkhart, Indiana

| Casework Series:<br>Millwork:                          | 1200 Tradition<br>Reception Desks, Nurse Stations,<br>Reception Benches, Patient Room<br>Headwalls, Decorative Display Cases,<br>WallScapes by Stevens Wall Panels |
|--------------------------------------------------------|--------------------------------------------------------------------------------------------------------------------------------------------------------------------|
| Architect:<br>Construction Manager:<br>Stevens Medical | Anderson Mikos Architects Ltd.<br>Power Construction                                                                                                               |
| Project Value:<br>Installed:                           | \$1,118,000<br>2015                                                                                                                                                |