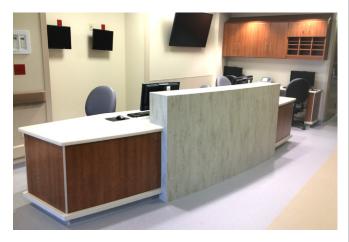

## **ELKHART GENERAL HOSPITAL**

Elkhart, Indiana

| Casework Series:<br>Millwork:                          | 1200 Tradition<br>Reception Desks, Nurse Stations,<br>Reception Benches, Patient Room<br>Headwalls, Decorative Display Cases,<br>WallScapes by Stevens Wall Panels |
|--------------------------------------------------------|--------------------------------------------------------------------------------------------------------------------------------------------------------------------|
| Architect:<br>Construction Manager:<br>Stevens Medical | Anderson Mikos Architects Ltd.<br>Power Construction                                                                                                               |
| Project Value:<br>Installed:                           | \$1,118,000<br>2015                                                                                                                                                |