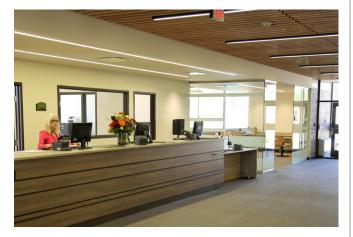

## **EFFINGHAM PUBLIC LIBRARY**

Effingham, Illinois

and the second

| Casework Series:<br>Millwork:           | 2700 Designer Series (StevensWood <sup>®</sup><br>Legno Embossed-in-Registration TFL)<br>Circulation, Reference, Children's and<br>Help Desks |
|-----------------------------------------|-----------------------------------------------------------------------------------------------------------------------------------------------|
| Architect:                              | Johnson Roberts Associates Inc.<br>Architects                                                                                                 |
| Construction Manager:<br>Stevens Direct | Poettker Construction                                                                                                                         |
| Project Value:<br>Installed:            | \$176,000<br>2015                                                                                                                             |