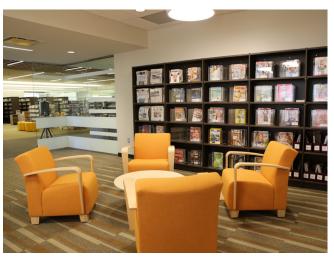

## **EFFINGHAM PUBLIC LIBRARY**

Effingham, Illinois

and the second

| Casework Series:<br>Millwork:           | 2700 Designer Series (StevensWood <sup>®</sup><br>Legno Embossed-in-Registration TFL)<br>Circulation, Reference, Children's and<br>Help Desks |
|-----------------------------------------|-----------------------------------------------------------------------------------------------------------------------------------------------|
| Architect:                              | Johnson Roberts Associates Inc.<br>Architects                                                                                                 |
| Construction Manager:<br>Stevens Direct | Poettker Construction                                                                                                                         |
| Project Value:<br>Installed:            | \$176,000<br>2015                                                                                                                             |