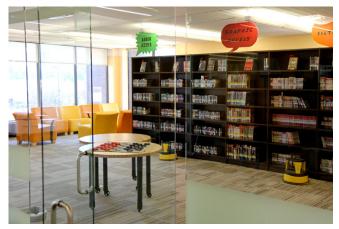

## **EFFINGHAM PUBLIC LIBRARY**

Effingham, Illinois

and the second

| Casework Series:<br>Millwork:           | 2700 Designer Series (StevensWood <sup>®</sup><br>Legno Embossed-in-Registration TFL)<br>Circulation, Reference, Children's and<br>Help Desks |
|-----------------------------------------|-----------------------------------------------------------------------------------------------------------------------------------------------|
| Architect:                              | Johnson Roberts Associates Inc.<br>Architects                                                                                                 |
| Construction Manager:<br>Stevens Direct | Poettker Construction                                                                                                                         |
| Project Value:<br>Installed:            | \$176,000<br>2015                                                                                                                             |