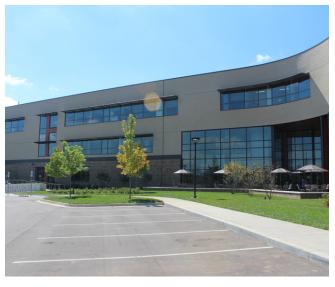

## **EASTERN KENTUCKY STATE HOSPITAL**

Lexington, Kentucky

**Casework Series:** 1200 Tradition (HPL cabinets)

**Bamboo Veneer Cabinets** Solid Surface Cabinets

Slat Wall Display Units, Display Fixtures in Gift Shop, Nurses' Stations, Millwork:

Reception Desk

Architect: Arrasmith, Judd, Rapp & Chovan

**General Contractor:** Trace Creek Construction Manager: D.W. Wilburn Inc.

**Stevens Dealer:** Atlas Casework & Equipment Company

Installed: 2012 / 2013