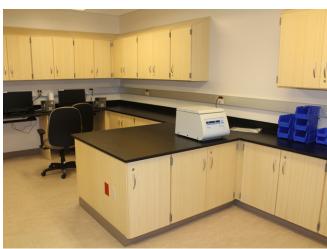

## **EASTERN KENTUCKY STATE HOSPITAL**

Lexington, Kentucky

**Casework Series:** 1200 Tradition (HPL cabinets)

**Bamboo Veneer Cabinets** Solid Surface Cabinets

Slat Wall Display Units, Display Fixtures in Gift Shop, Nurses' Stations, Millwork:

Reception Desk

Architect: Arrasmith, Judd, Rapp & Chovan

**General Contractor:** Trace Creek Construction Manager: D.W. Wilburn Inc.

**Stevens Dealer:** Atlas Casework & Equipment Company

Installed: 2012 / 2013