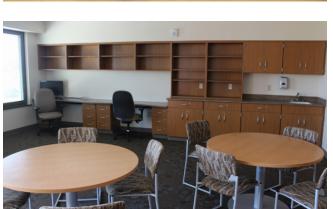

## **EASTERN KENTUCKY STATE HOSPITAL**

Lexington, Kentucky

**Casework Series:** 1200 Tradition (HPL cabinets)

**Bamboo Veneer Cabinets** Solid Surface Cabinets

Slat Wall Display Units, Display Fixtures in Gift Shop, Nurses' Stations, Millwork:

Reception Desk

Architect: Arrasmith, Judd, Rapp & Chovan

**General Contractor:** Trace Creek Construction Manager: D.W. Wilburn Inc.

**Stevens Dealer:** Atlas Casework & Equipment Company

Installed: 2012 / 2013