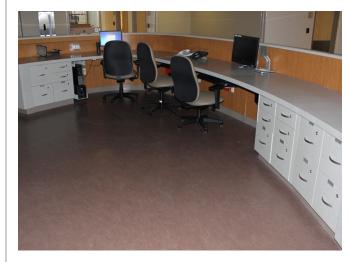

## **EASTERN KENTUCKY STATE HOSPITAL**

Lexington, Kentucky

**Casework Series:** 1200 Tradition (HPL cabinets)

**Bamboo Veneer Cabinets** Solid Surface Cabinets

Slat Wall Display Units, Display Fixtures in Gift Shop, Nurses' Stations, Millwork:

Reception Desk

Architect: Arrasmith, Judd, Rapp & Chovan

**General Contractor:** Trace Creek Construction Manager: D.W. Wilburn Inc.

**Stevens Dealer:** Atlas Casework & Equipment Company

Installed: 2012 / 2013