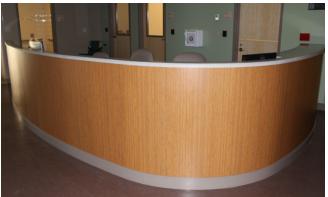

## **EASTERN KENTUCKY STATE HOSPITAL**

Lexington, Kentucky

**Casework Series:** 1200 Tradition (HPL cabinets)

**Bamboo Veneer Cabinets** Solid Surface Cabinets

Slat Wall Display Units, Display Fixtures in Gift Shop, Nurses' Stations, Millwork:

Reception Desk

Architect: Arrasmith, Judd, Rapp & Chovan

**General Contractor:** Trace Creek Construction Manager: D.W. Wilburn Inc.

**Stevens Dealer:** Atlas Casework & Equipment Company

Installed: 2012 / 2013