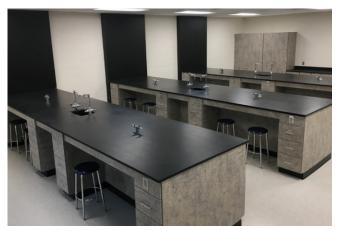

## **CHIPPEWA HIGH SCHOOL**

Doylestown, Ohio

and the second

| Millwork:                                              | WallScapes by Stevens Wall Panels,<br>Student Dining Solid Surface Drop<br>Edge Tops, Reception Desk with Solid<br>Surface Transaction Tops |
|--------------------------------------------------------|---------------------------------------------------------------------------------------------------------------------------------------------|
| Architect:<br>Construction Manager:<br>Stevens Dealer: | Hasenstab Architects<br>C.T. Taylor<br>Farnham Equipment Company                                                                            |
| Installed:                                             | 2018 / 2019                                                                                                                                 |