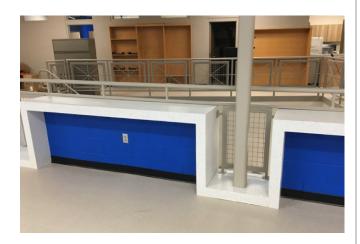

## **CHIPPEWA HIGH SCHOOL**

Doylestown, Ohio

and the second

| Millwork:                                              | WallScapes by Stevens Wall Panels,<br>Student Dining Solid Surface Drop<br>Edge Tops, Reception Desk with Solid<br>Surface Transaction Tops |
|--------------------------------------------------------|---------------------------------------------------------------------------------------------------------------------------------------------|
| Architect:<br>Construction Manager:<br>Stevens Dealer: | Hasenstab Architects<br>C.T. Taylor<br>Farnham Equipment Company                                                                            |
| Installed:                                             | 2018 / 2019                                                                                                                                 |