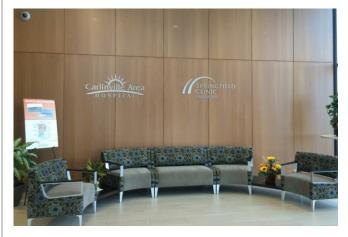

## CARLINVILLE MEDICAL OFFICE BUILDING

Carlinville, Illinois

Casework Series: 1200 Tradition

Scopes of Work: 064000 Architectural Woodwork

105123 Plastic-Laminate - Clad Locker

**Specific Items:** WallScapes by Stevens Lobby Wall

Panels, Custom Reception Desk

**Architect:** Hammel, Green and Abrahamson, Inc.

(HGA)

Construction Manager: The Korte Company

**Stevens Medical** 

Project Value: \$182,000 Installed: 2015

MADE IN THE USA SINCE 1956