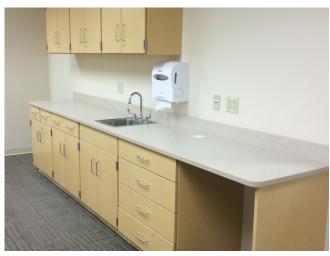

## CARLINVILLE MEDICAL OFFICE BUILDING

Carlinville, Illinois

Casework Series: 1200 Tradition

Scopes of Work: 064000 Architectural Woodwork

105123 Plastic-Laminate - Clad Locker

**Specific Items:** WallScapes by Stevens Lobby Wall

Panels, Custom Reception Desk

**Architect:** Hammel, Green and Abrahamson, Inc.

(HGA)

Construction Manager: The Korte Company

**Stevens Medical** 

Project Value: \$182,000 Installed: 2015

MADE IN THE USA SINCE 1956