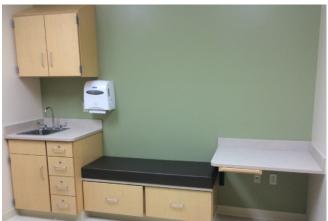

## CARLINVILLE MEDICAL OFFICE BUILDING

Carlinville, Illinois

Casework Series: 1200 Tradition

Scopes of Work: 064000 Architectural Woodwork

105123 Plastic-Laminate - Clad Locker

**Specific Items:** WallScapes by Stevens Lobby Wall