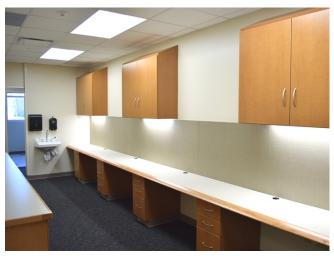

## CARLE FOUNDATION HOSPITAL ORTHOPEDIC AND SPORTS MEDICINE

Champaign, Illinois

Casework Series: 1200 Tradition

Millwork: WallScapes by Stevens Wood Veneer Lobby Wall Panels, Reception

Desk and Reception Accent Wall; Lobby Stair Wood Trim Cap, Millwork

Wood Benches

Architect: Eckenhoff Saunders Architects
General Contractor: Pepper Construction Group

**Stevens Medical** 

Project Value: \$480,000 Installed: 2016

MADE IN THE USA SINCE 1956