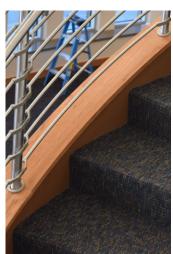

## CARLE FOUNDATION HOSPITAL ORTHOPEDIC AND SPORTS MEDICINE

Champaign, Illinois

Casework Series: 1200 Tradition

Millwork: WallScapes by Stevens Wood Veneer Lobby Wall Panels, Reception

Desk and Reception Accent Wall; Lobby Stair Wood Trim Cap, Millwork

Wood Benches

Architect: Eckenhoff Saunders Architects
General Contractor: Pepper Construction Group

**Stevens Medical** 

Project Value: \$480,000 Installed: 2016

MADE IN THE USA SINCE 1956