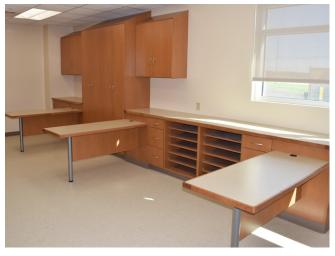

## CARLE FOUNDATION HOSPITAL ORTHOPEDIC AND SPORTS MEDICINE

Champaign, Illinois

Casework Series: 1200 Tradition

Millwork: WallScapes by Stevens Wood Veneer Lobby Wall Panels, Reception

Desk and Reception Accent Wall; Lobby Stair Wood Trim Cap, Millwork