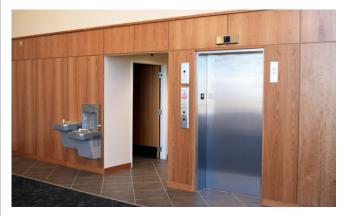

## CARLE FOUNDATION HOSPITAL ORTHOPEDIC AND SPORTS MEDICINE

Champaign, Illinois

Casework Series: 1200 Tradition

Millwork: WallScapes by Stevens Wood Veneer Lobby Wall Panels, Reception

Desk and Reception Accent Wall; Lobby Stair Wood Trim Cap, Millwork