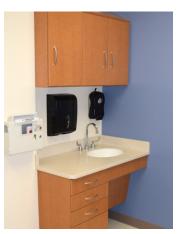

## CARLE FOUNDATION HOSPITAL ORTHOPEDIC AND SPORTS MEDICINE

Champaign, Illinois

Casework Series: 1200 Tradition

Millwork: WallScapes by Stevens Wood Veneer Lobby Wall Panels, Reception

Desk and Reception Accent Wall; Lobby Stair Wood Trim Cap, Millwork