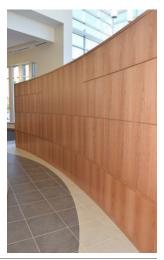

## CARLE FOUNDATION HOSPITAL ORTHOPEDIC AND SPORTS MEDICINE

Champaign, Illinois

Casework Series: 1200 Tradition

Millwork: WallScapes by Stevens Wood Veneer Lobby Wall Panels, Reception

Desk and Reception Accent Wall; Lobby Stair Wood Trim Cap, Millwork

Wood Benches

Architect: Eckenhoff Saunders Architects
General Contractor: Pepper Construction Group

**Stevens Medical** 

Project Value: \$480,000 Installed: 2016

MADE IN THE USA SINCE 1956