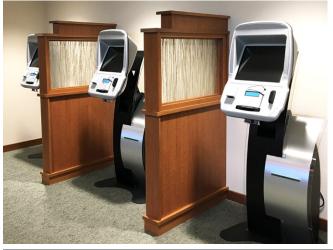

## CARLE FOUNDATION HOSPITAL CURTIS CLINIC EXPANSION

Champaign, Illinois

Casework Series: 1200 Tradition

Millwork: Check-In/Check-Out Stations, Nurse

Stations, PLAM Column Wraps, Retail Desk and Slatwall, Kiosk Dividers, Wood Balcony Railing, Elevator Lobby Panels

Architect: Eckenhoff Saunders Architects
Construction Manager: Grunloh Construction, Inc.

**Stevens Medical** 

Project Value: >\$1,000,000 Installed: 2017

MADE IN THE USA SINCE 1956

stevensadvantage.com