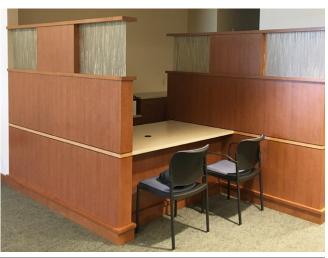

## CARLE FOUNDATION HOSPITAL CURTIS CLINIC EXPANSION

Champaign, Illinois

Casework Series: 1200 Tradition

Millwork: Check-In/Check-Out Stations, Nurse

Stations, PLAM Column Wraps, Retail Desk and Slatwall, Kiosk Dividers, Wood Balcony Railing, Elevator Lobby Panels

Architect: Eckenhoff Saunders Architects
Construction Manager: Grunloh Construction, Inc.

**Stevens Medical** 

Project Value: >\$1,000,000 Installed: 2017

MADE IN THE USA SINCE 1956

stevensadvantage.com