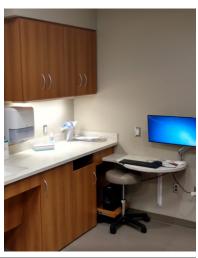

## BUFFETT CANCER CENTER NEBRASKA MEDICINE / UNIVERSITY OF NEBRASKA MEDICAL CENTER

Omaha, Nebraska

Casework Series: 1200 Tradition

Millwork: Display Cases in Grand Lobby,

WallScapes by Stevens Veneer
Wall Panels, Nurse Stations, Exam
Rooms, Headwalls, Footwalls, Solid
Surface Countertops and Windowsills