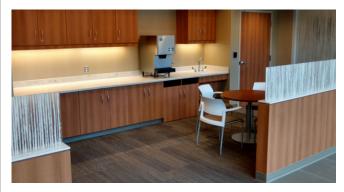

## BUFFETT CANCER CENTER NEBRASKA MEDICINE / UNIVERSITY OF NEBRASKA MEDICAL CENTER

Omaha, Nebraska

Casework Series: 1200 Tradition

Millwork: Display Cases in Grand Lobby,

WallScapes by Stevens Veneer
Wall Panels, Nurse Stations, Exam
Rooms, Headwalls, Footwalls, Solid
Surface Countertops and Windowsills

Architect: HDR

Construction Manager: Kiewit Construction

**Stevens Medical** 

Project Value: \$2,200,000 Installed: 2017

MADE IN THE USA SINCE 1956