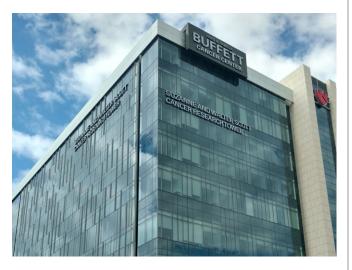

## BUFFETT CANCER CENTER NEBRASKA MEDICINE / UNIVERSITY OF NEBRASKA MEDICAL CENTER

Omaha, Nebraska

Casework Series: 1200 Tradition

Millwork: Display Cases in Grand Lobby,

WallScapes by Stevens Veneer
Wall Panels, Nurse Stations, Exam
Rooms, Headwalls, Footwalls, Solid
Surface Countertops and Windowsills

Architect: HDR

Construction Manager: Kiewit Construction

**Stevens Medical** 

Project Value: \$2,200,000 Installed: 2017

MADE IN THE USA SINCE 1956