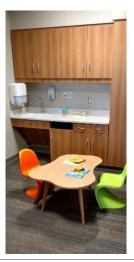

## BUFFETT CANCER CENTER NEBRASKA MEDICINE / UNIVERSITY OF NEBRASKA MEDICAL CENTER

Omaha, Nebraska

Casework Series: 1200 Tradition

Millwork: Display Cases in Grand Lobby,

WallScapes by Stevens Veneer
Wall Panels, Nurse Stations, Exam
Rooms, Headwalls, Footwalls, Solid
Surface Countertops and Windowsills