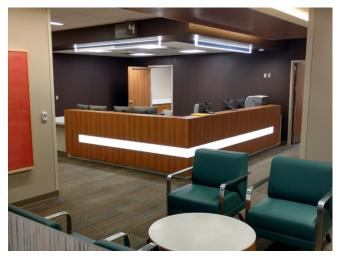

## BUFFETT CANCER CENTER NEBRASKA MEDICINE / UNIVERSITY OF NEBRASKA MEDICAL CENTER

Omaha, Nebraska

Casework Series: 1200 Tradition

Millwork: Display Cases in Grand Lobby,

WallScapes by Stevens Veneer
Wall Panels, Nurse Stations, Exam
Rooms, Headwalls, Footwalls, Solid
Surface Countertops and Windowsills

Architect: HDR

Construction Manager: Kiewit Construction

**Stevens Medical** 

Project Value: \$2,200,000 Installed: 2017

MADE IN THE USA SINCE 1956