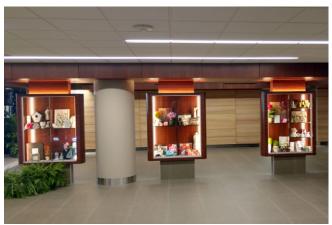

## BUFFETT CANCER CENTER NEBRASKA MEDICINE / UNIVERSITY OF NEBRASKA MEDICAL CENTER

Omaha, Nebraska

Casework Series: 1200 Tradition

Millwork: Display Cases in Grand Lobby,

WallScapes by Stevens Veneer
Wall Panels, Nurse Stations, Exam
Rooms, Headwalls, Footwalls, Solid
Surface Countertops and Windowsills

Architect: HDR

Construction Manager: Kiewit Construction

**Stevens Medical** 

Project Value: \$2,200,000 Installed: 2017

MADE IN THE USA SINCE 1956