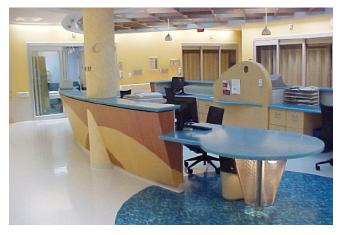

## **BORGESS MEDICAL CENTER**

Kalamazoo, Michigan

Opened August 1, 2005, the Stryker Center at Borgess Medical was designed with the convenience of patients in mind. This 144,000 square foot facility features 79 private rooms and improves access to a comprehensive array of ambulatory services including cardiac diagnostics and intervention, same-day surgery, neurosciences and radiology.

General Contractor: AVB, Inc. - Kalamazoo, MI

**Stevens Medical** 

Approx. Millwork Value: \$1,300,000 Installed: 2006 / 2007

MADE IN THE USA SINCE 1956