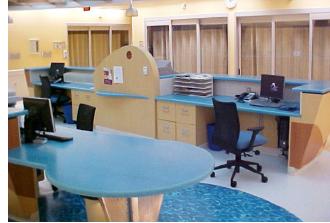

## **BORGESS MEDICAL CENTER**

Kalamazoo, Michigan

Opened August 1, 2005, the Stryker Center at Borgess Medical was designed with the convenience of patients in mind. This 144,000 square foot facility features 79 private rooms and improves access to a comprehensive array of ambulatory services including cardiac diagnostics and intervention, same-day surgery, neurosciences and radiology.

General Contractor: AVB, Inc. - Kalamazoo, MI

**Stevens Medical** 

Approx. Millwork Value: \$1,300,000 Installed: 2006 / 2007

MADE IN THE USA SINCE 1956