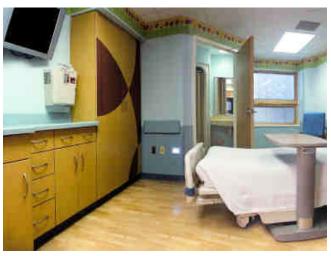

## **BORGESS MEDICAL CENTER**

Kalamazoo, Michigan

Opened August 1, 2005, the Stryker Center at Borgess Medical was designed with the convenience of patients in mind. This 144,000 square foot facility features 79 private rooms and improves access to a comprehensive array of ambulatory services including cardiac diagnostics and intervention, same-day surgery, neurosciences and radiology.

General Contractor: AVB, Inc. - Kalamazoo, MI

**Stevens Medical** 

Approx. Millwork Value: \$1,300,000 Installed: 2006 / 2007

MADE IN THE USA SINCE 1956