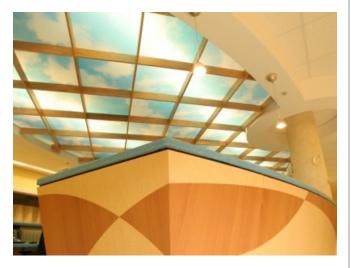

## **BORGESS MEDICAL CENTER**

Kalamazoo, Michigan

Opened August 1, 2005, the Stryker Center at Borgess Medical was designed with the convenience of patients in mind. This 144,000 square foot facility features 79 private rooms and improves access to a comprehensive array of ambulatory services including cardiac diagnostics and intervention, same-day surgery, neurosciences and radiology.

General Contractor: AVB, Inc. - Kalamazoo, MI

**Stevens Medical** 

Approx. Millwork Value: \$1,300,000 Installed: 2006 / 2007

MADE IN THE USA SINCE 1956