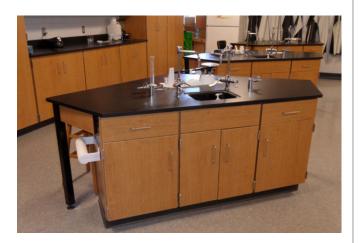

## **BOB JONES HIGH SCHOOL**

Madison, Alabama

| Casework Series:                                     | 1250 Tradition<br>1450 Modern<br>4400 A-tech Classic (laboratory)<br>4700 Wood (laboratory) |
|------------------------------------------------------|---------------------------------------------------------------------------------------------|
| Architect:<br>General Contractor:<br>Stevens Dealer: | Nola   Van Peursem Architects<br>Woodward Construction & Design<br>Garner & Associates      |
| Installed:                                           | 2014                                                                                        |