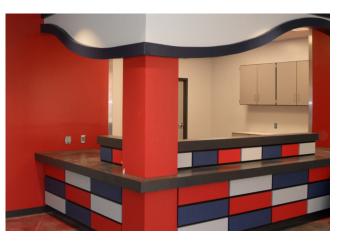

## **BOB JONES HIGH SCHOOL**

Madison, Alabama

| Casework Series:                                     | 1250 Tradition<br>1450 Modern<br>4400 A-tech Classic (laboratory)<br>4700 Wood (laboratory) |
|------------------------------------------------------|---------------------------------------------------------------------------------------------|
| Architect:<br>General Contractor:<br>Stevens Dealer: | Nola   Van Peursem Architects<br>Woodward Construction & Design<br>Garner & Associates      |
| Installed:                                           | 2014                                                                                        |