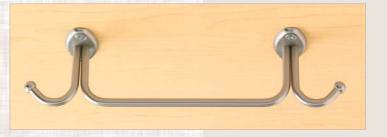

## DOUBLE

matte nickel SA364MN

TRIPLE matte nickel SA365MN

WARDROBE matte nickel SA366MN

- 6 styles for multiple applications
- · coordinated designs and fabrication
- powder coated matte nickel finish that complements color and texture designs
- formed steel and durable all-welded construction
- high strength mounting with deep thread #10 fasteners
- offset screw mounting for full-depth fastener engagement