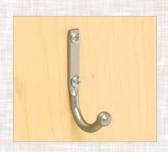

## WALL MOUNT

SINGLE matte nickel SA361MN

DOUBLE matte nickel SA362MN

**SCHOOLHOUSE** matte nickel SA363MN

NO cast metal hooks that break and leave sharp, dangerous

edges...

NO undersize mounting fasteners.. ours are #10 large size!