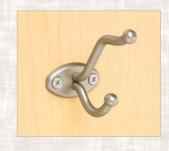

## DOUBLE

matte nickel SA364MN

TRIPLE matte nickel SA365MN

WARDROBE matte nickel SA366MN

- 6 styles for multiple applications
- · coordinated designs and fabrication
- powder coated matte nickel finish that complements color and texture designs
- formed steel and durable all-welded construction
- high strength mounting with deep thread #10 fasteners
- offset screw mounting for full-depth fastener engagement