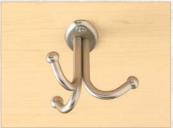

## WALL MOUNT

SINGLE matte nickel SA361MN

DOUBLE matte nickel SA362MN

**SCHOOLHOUSE** matte nickel SA363MN

NO cast metal hooks that break and leave sharp, dangerous

edges...

NO undersize mounting fasteners.. ours are #10 large size!