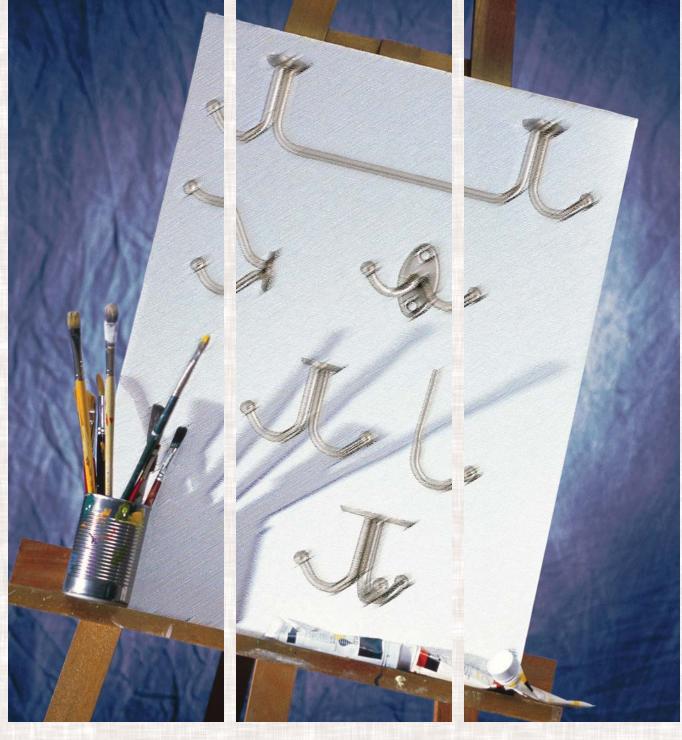

## STEVENS ADVANTAGE gallery collection

This unique offering of under mount and wall mount hooks not only provides superior functionality but also creates a sophisticated look, through consistency in finish, color and design.

## DOUBLE

matte nickel SA364MN

TRIPLE matte nickel SA365MN

WARDROBE matte nickel SA366MN

- 6 styles for multiple applications
- · coordinated designs and fabrication
- powder coated matte nickel finish that complements color and texture designs
- formed steel and durable all-welded construction
- high strength mounting with deep thread #10 fasteners
- offset screw mounting for full-depth fastener engagement

## WALL MOUNT

SINGLE matte nickel SA361MN

DOUBLE matte nickel SA362MN

**SCHOOLHOUSE** matte nickel SA363MN

NO cast metal hooks that break and leave sharp, dangerous

edges...

NO undersize mounting fasteners.. ours are #10 large size!