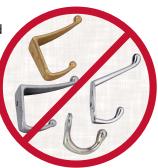

## WALL MOUNT

SINGLE matte nickel SA361MN

DOUBLE matte nickel SA362MN

**SCHOOLHOUSE** matte nickel SA363MN

NO cast metal hooks that break and leave sharp, dangerous

edges...

NO undersize mounting fasteners.. ours are #10 large size!