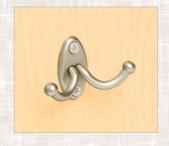

## WALL MOUNT

SINGLE matte nickel SA361MN

DOUBLE matte nickel SA362MN

**SCHOOLHOUSE** matte nickel SA363MN

NO cast metal hooks that break and leave sharp, dangerous

edges...

NO undersize mounting fasteners.. ours are #10 large size!